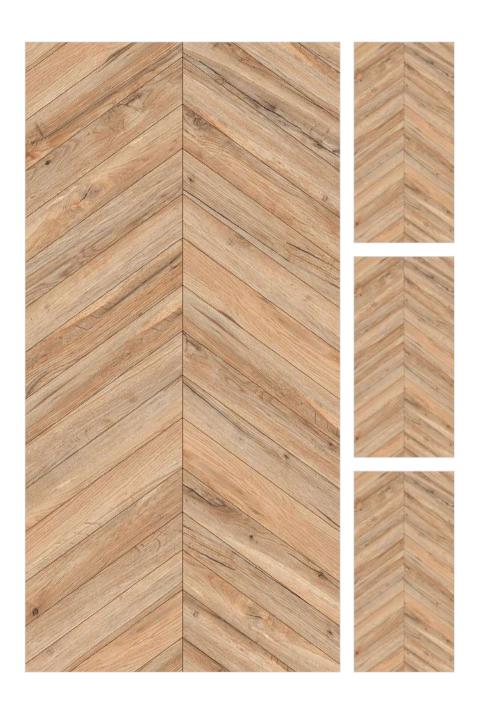

# **ARTKEY BROWN**

| Size : 600x1200mm Faces : 4 |
|-----------------------------|
|-----------------------------|