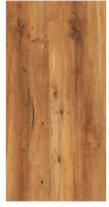

# **ARTKEY BROWN**

| Size : 600x1200mm Faces : 4 |
|-----------------------------|
|-----------------------------|