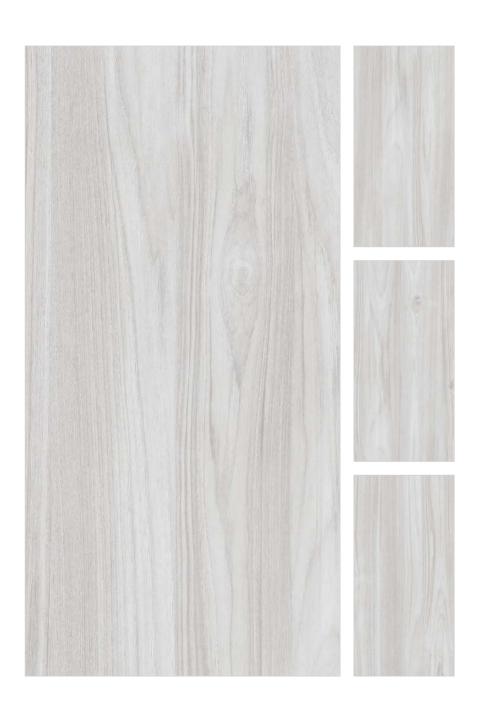

# **ARTKEY MUD**

| Finish : Matt | Size : 600x1200mm | Faces: 4 |  |
|---------------|-------------------|----------|--|
|               |                   |          |  |