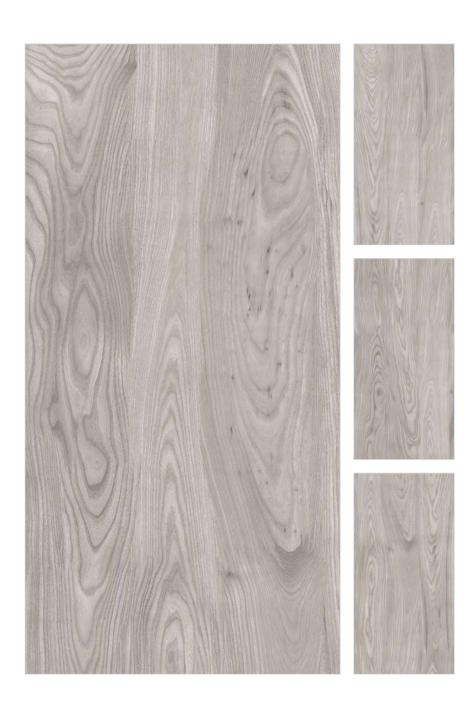

# **ARTKEY MUD**

| Finish : Matt | Size : 600x1200mm | Faces: 4 |  |
|---------------|-------------------|----------|--|
|               |                   |          |  |