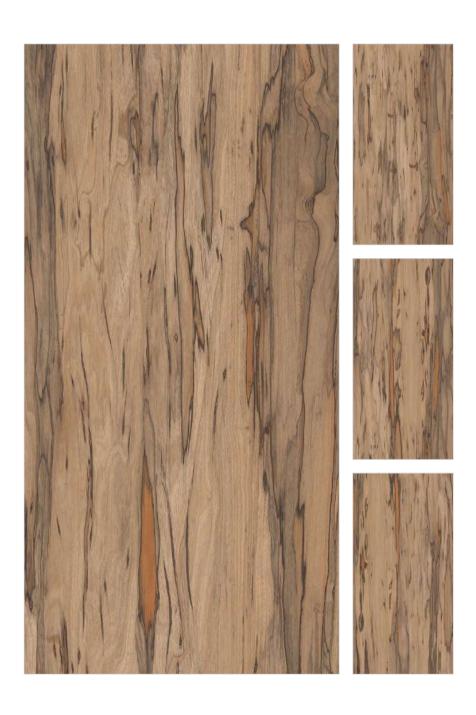

# **ARTKEY BROWN**

| Size : 600x1200mm Faces : 4 |
|-----------------------------|
|-----------------------------|