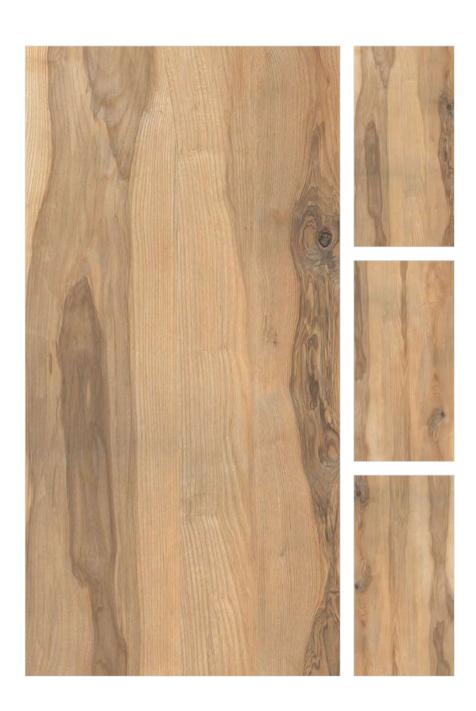

# **ARTKEY WINK**

| Finish : Matt | Size : 600x1200mm | Faces: 4 |  |
|---------------|-------------------|----------|--|
|               |                   |          |  |

#### **ARTKEY WINK**

| Finish : Matt | Size : 600x1200mm | Faces: 4 |  |
|---------------|-------------------|----------|--|
|               |                   | 1        |  |