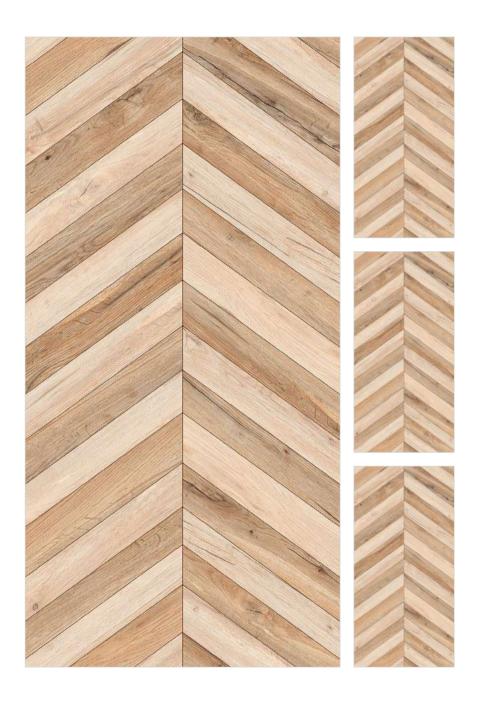

# **ARTKEY MUD**

| Finish : Matt | Size : 600x1200mm | Faces: 4 |  |
|---------------|-------------------|----------|--|
|               |                   |          |  |