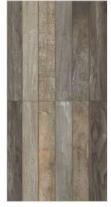

# **ARTKEY WINK**

| Finish : Matt | Size : 600x1200mm | Faces: 4 |  |
|---------------|-------------------|----------|--|
|               |                   |          |  |