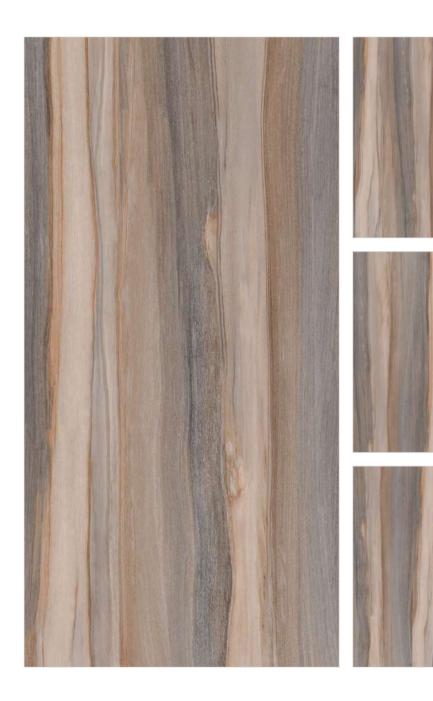

# **ARTKEY MUD**

| Finish : Matt | Size : 600x1200mm | Faces: 4 |  |
|---------------|-------------------|----------|--|
|               |                   |          |  |