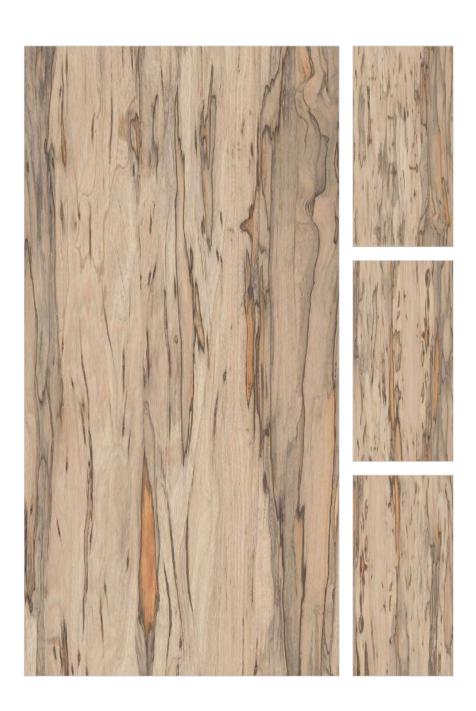

# **ARTKEY MUD**

| Finish : Matt | Size : 600x1200mm | Faces: 4 |  |
|---------------|-------------------|----------|--|
|               |                   |          |  |