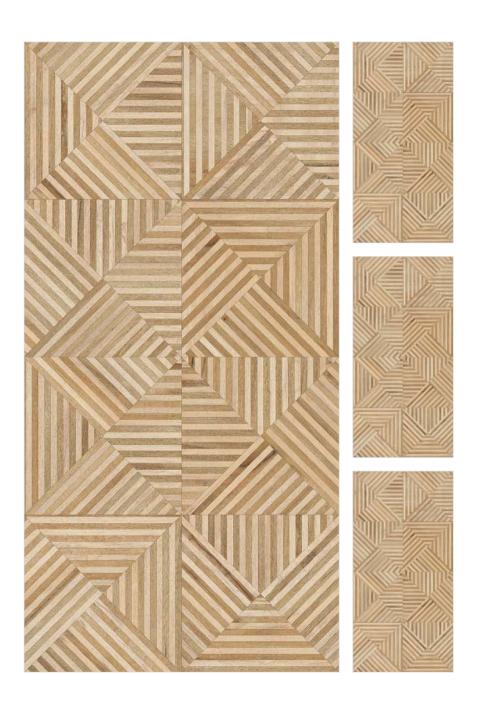

# **ARTKEY MUD**

| Finish : Matt | Size : 600x1200mm | Faces: 4 |  |
|---------------|-------------------|----------|--|
|               |                   |          |  |