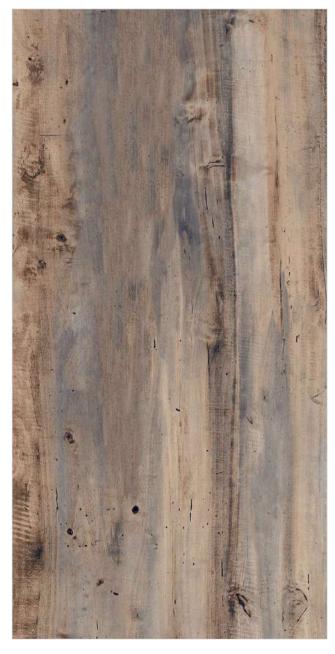

# **ARTKEY WINK**

| Finish : Matt | Size : 600x1200mm | Faces: 4 |  |
|---------------|-------------------|----------|--|
|               |                   |          |  |