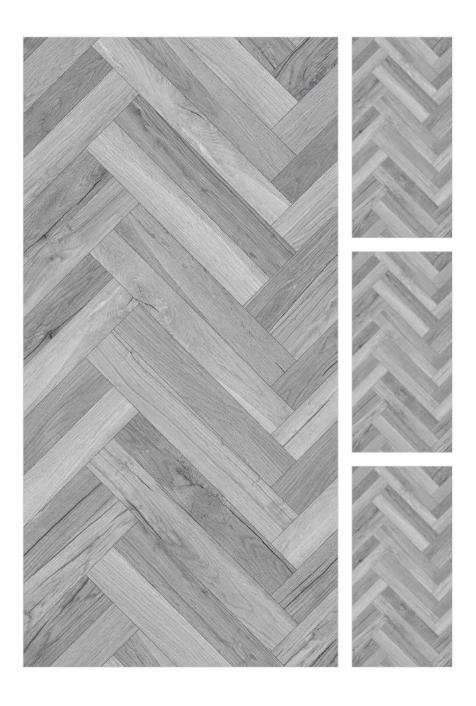

## **OPTIMA SILVER**

| Finish : Matt Size : 600x1200mm |
|---------------------------------|
|---------------------------------|

## **OPTIMA SILVER**

| Finish : Matt | Size : 600x1200mm | Faces: 4 |  |
|---------------|-------------------|----------|--|
|               |                   |          |  |