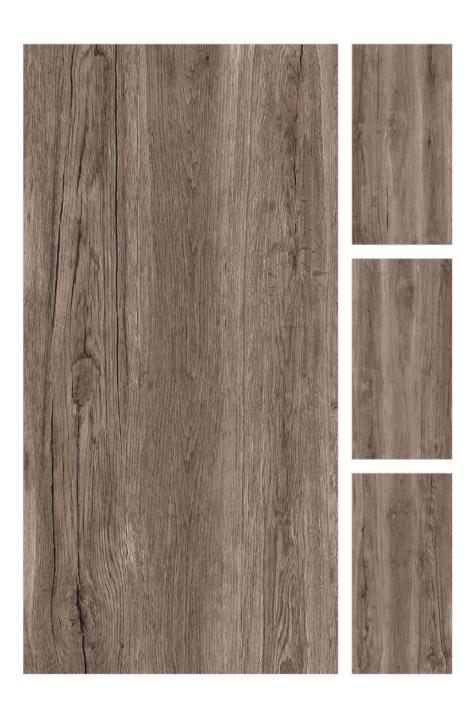

## **INSIGNIA BROWN**

| Finish : Matt | Size : 600x1200mm | Faces: 3 |  |
|---------------|-------------------|----------|--|
|               |                   |          |  |