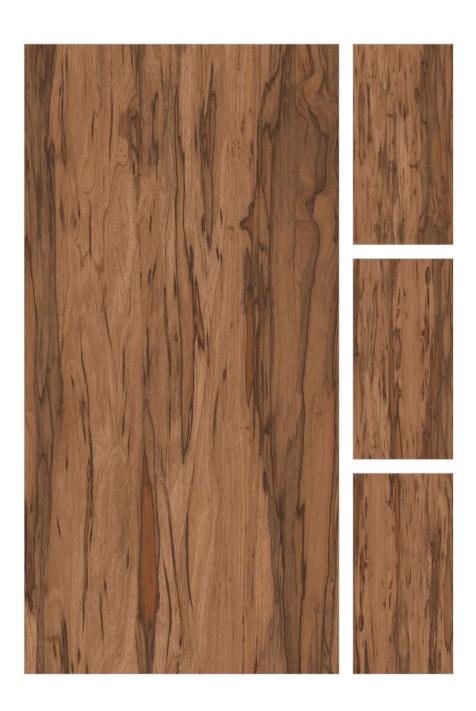

# **ARTKEY WINK**

| Finish : Matt | Size : 600x1200mm | Faces: 4 |  |
|---------------|-------------------|----------|--|
|               |                   |          |  |

#### **ARTKEY WINK**

| Finish : Matt | Size : 600x1200mm | Faces: 4 |  |
|---------------|-------------------|----------|--|
|               |                   | 1        |  |