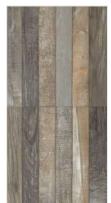

#### **ARTKEY WINK**

| Finish : Matt | Size : 600x1200mm | Faces: 4 |  |
|---------------|-------------------|----------|--|
|               |                   | 1        |  |