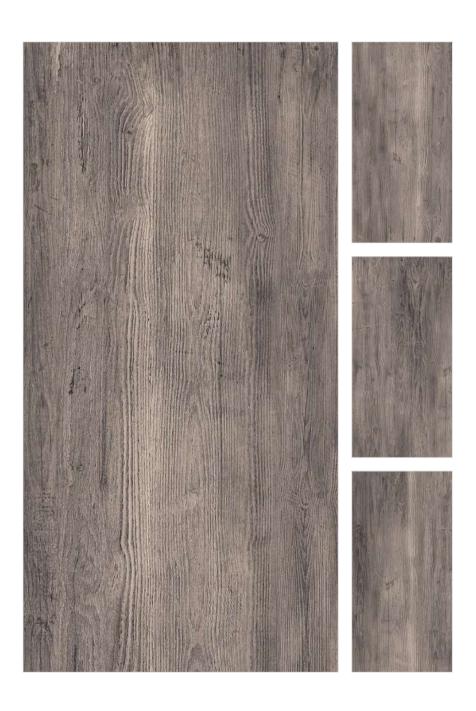

#### **RICHIE WINE**

| Size : 600x1200mm Faces : 4 |
|-----------------------------|
|-----------------------------|

#### **RICHIE WINE**

| Finish : Matt | Size : 600x1200mm | Faces: 4 |
|---------------|-------------------|----------|
|---------------|-------------------|----------|