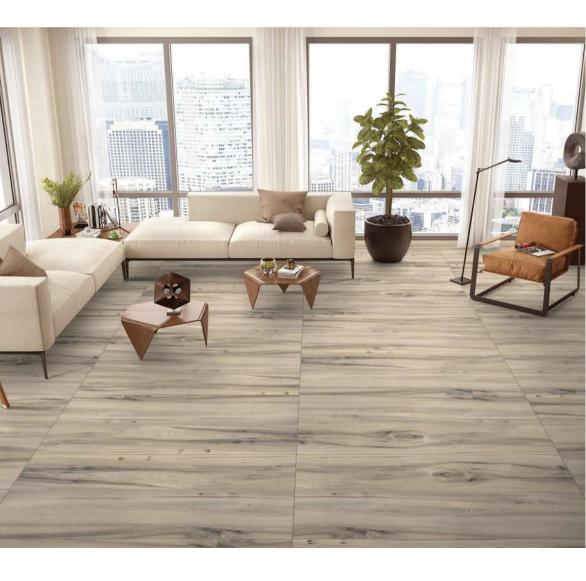

# FEATURES & APPLICATION AREAS

Aarko Granito provides unique, high-quality tiles for walls, floors, and countertops. Our innovative designs are slip-resistant and heat-resistant, perfect for indoor and outdoor spaces. Enhance any area with easy-to-clean tiles from Aarko Granito.