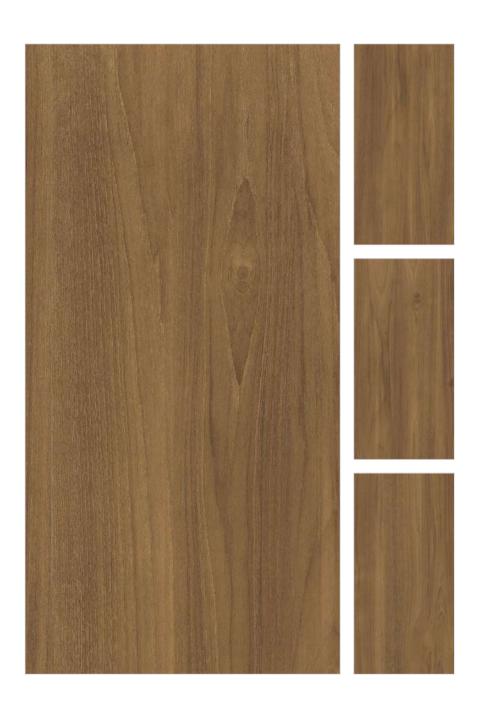

# **ARTKEY BROWN**

| Size : 600x1200mm Faces : 4 |
|-----------------------------|
|-----------------------------|