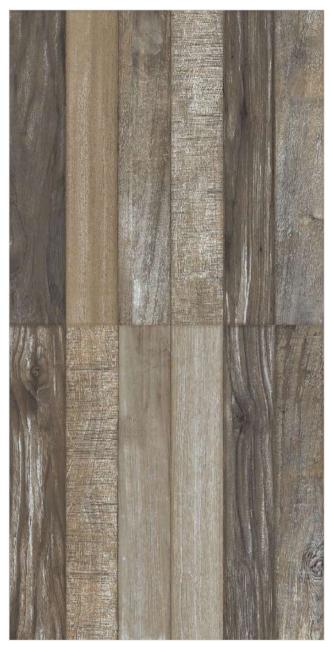

# **ARTKEY BROWN**

| Size : 600x1200mm Faces : 4 |
|-----------------------------|
|-----------------------------|