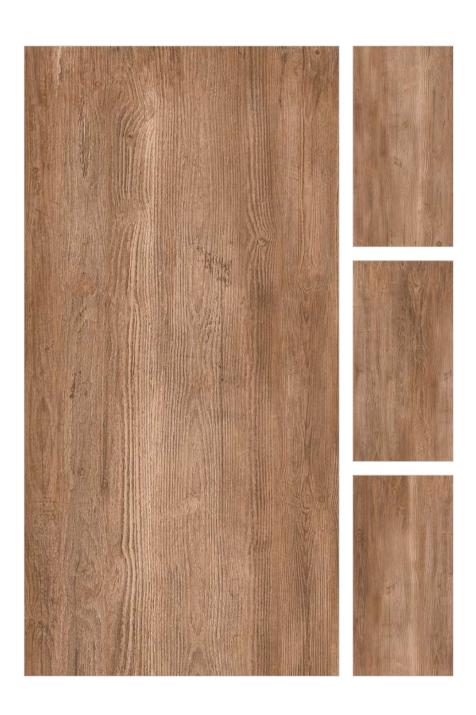

# **ARTKEY BROWN**

| Size : 600x1200mm Faces : 4 |
|-----------------------------|
|-----------------------------|