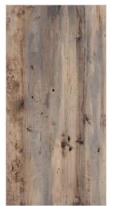

#### **ARTKEY WINK**

| Finish : Matt | Size : 600x1200mm | Faces: 4 |  |
|---------------|-------------------|----------|--|
|               |                   | 1        |  |