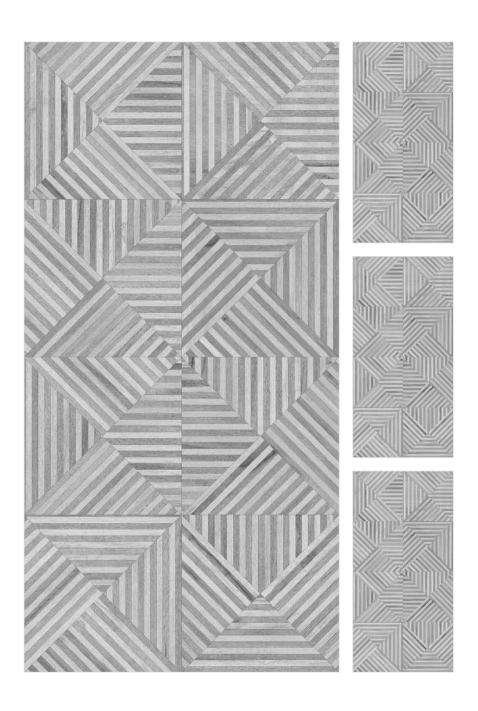

# **ARTKEY BROWN**

| Size : 600x1200mm Faces : 4 |
|-----------------------------|
|-----------------------------|