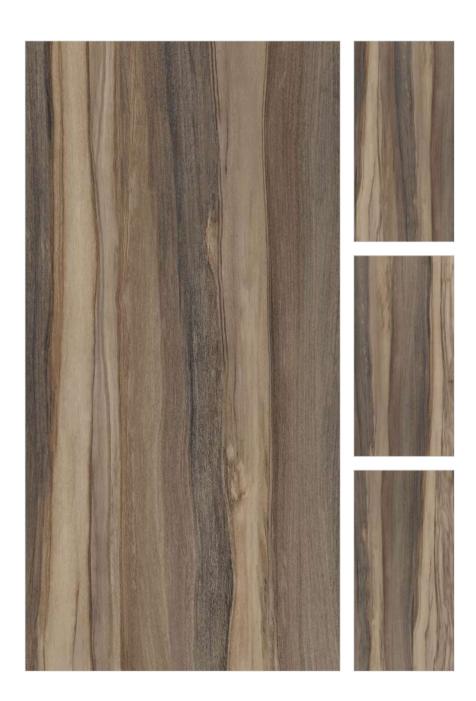

# **ARTKEY WINK**

| Finish : Matt | Size : 600x1200mm | Faces: 4 |  |
|---------------|-------------------|----------|--|
|               |                   |          |  |

#### **ARTKEY WINK**

| Finish : Matt | Size : 600x1200mm | Faces: 4 |  |
|---------------|-------------------|----------|--|
|               |                   | 1        |  |