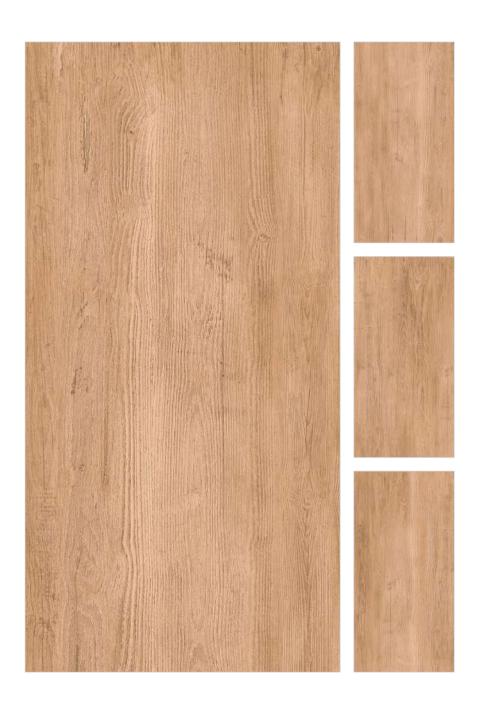

# **RICHIE MUD**

| Size : 600x1200mm Faces : 4 |
|-----------------------------|
|-----------------------------|

# RICHIE NATURAL

| Size : 600x1200mm Faces : 4 |
|-----------------------------|
|-----------------------------|

# **RICHIE OAK**

| Size : 600x1200mm Faces : 4 |
|-----------------------------|
|-----------------------------|