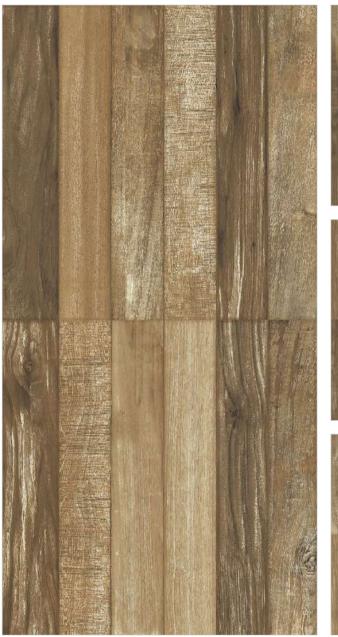

# **ARTKEY BROWN**

| Size : 600x1200mm Faces : 4 |
|-----------------------------|
|-----------------------------|