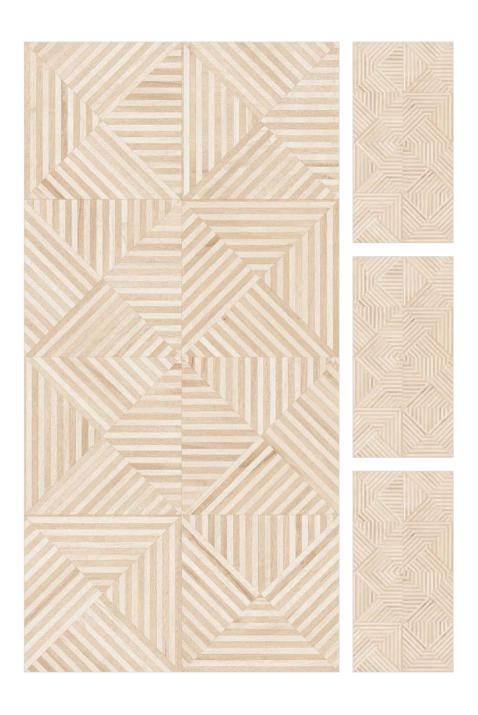

# **ARTKEY WINK**

| Finish : Matt | Size : 600x1200mm | Faces: 4 |  |
|---------------|-------------------|----------|--|
|               |                   |          |  |

#### **ARTKEY WINK**

| Finish : Matt | Size : 600x1200mm | Faces: 4 |  |
|---------------|-------------------|----------|--|
|               |                   | 1        |  |