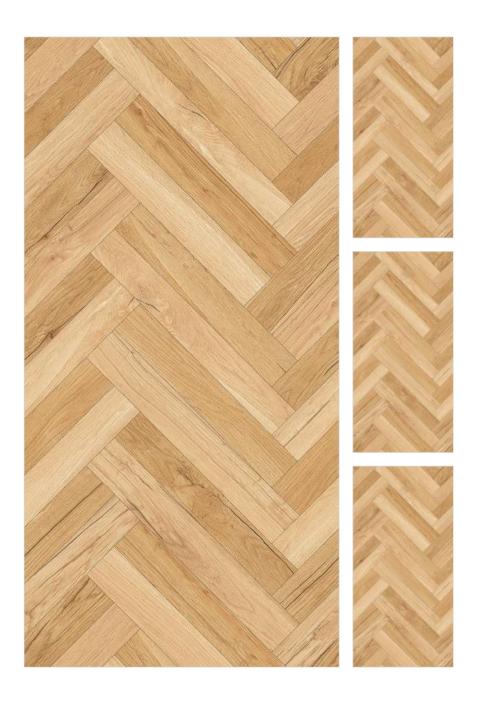

# **ARTKEY BROWN**

| Size : 600x1200mm Faces : 4 |
|-----------------------------|
|-----------------------------|

#### **FANTASIA FANTA**

| Size : 600x1200mm Faces : 4 |
|-----------------------------|
|-----------------------------|