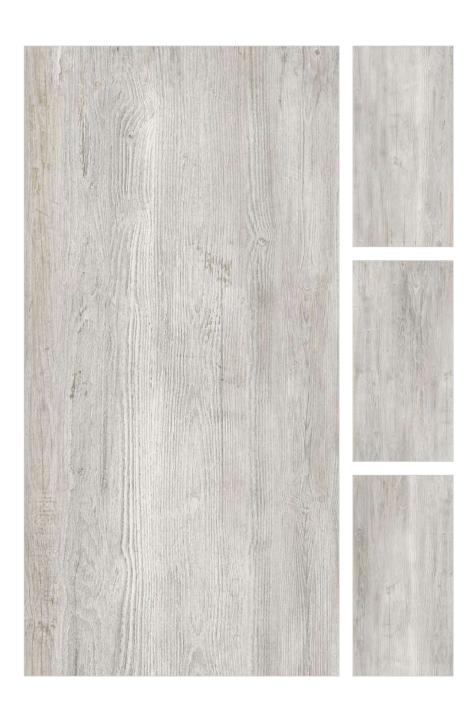

## **INSIGNIA NATURAL**

| Finish : Matt | Size : 600x1200mm | Faces: 3 |  |
|---------------|-------------------|----------|--|
|               |                   |          |  |

#### **INSIGNIA NATURAL**

Finish : Matt Size : 600x1200mm Faces : 3