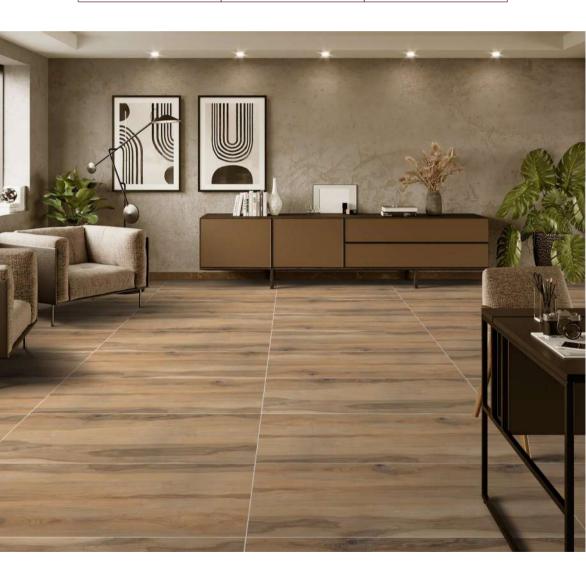

# FEATURES & APPLICATION AREAS

Aarko Granito provides unique, high-quality tiles for walls, floors, and countertops. Our innovative designs are slip-resistant and heat-resistant, perfect for indoor and outdoor spaces. Enhance any area with easy-to-clean tiles from Aarko Granito.

#### **APPLICATION AREA'S**

Kitchen

Living Room

Sallon & Spa