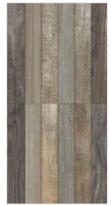

# **ARTKEY MUD**

| Finish : Matt | Size : 600x1200mm | Faces: 4 |  |
|---------------|-------------------|----------|--|
|               |                   |          |  |