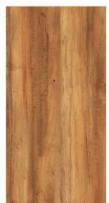

# **ARTKEY MUD**

| Finish : Matt | Size : 600x1200mm | Faces: 4 |  |
|---------------|-------------------|----------|--|
|               |                   |          |  |