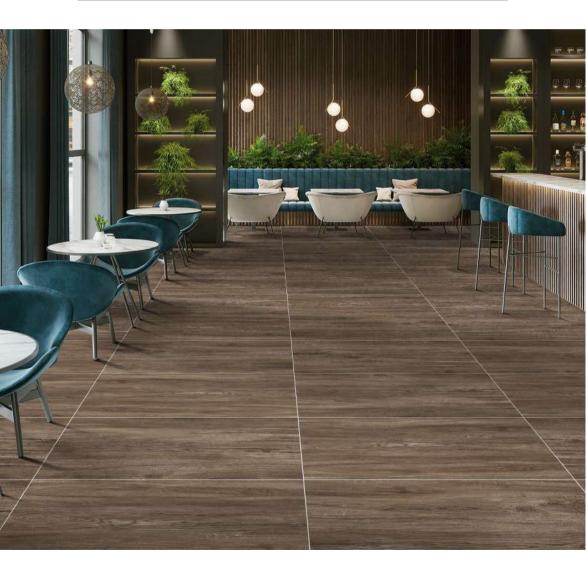

# FEATURES & APPLICATION AREAS

Aarko Granito provides unique, high-quality tiles for walls, floors, and countertops. Our innovative designs are slip-resistant and heat-resistant, perfect for indoor and outdoor spaces. Enhance any area with easy-to-clean tiles from Aarko Granito.

#### **APPLICATION AREA'S**

Kitchen

Living Room

Sallon & Spa