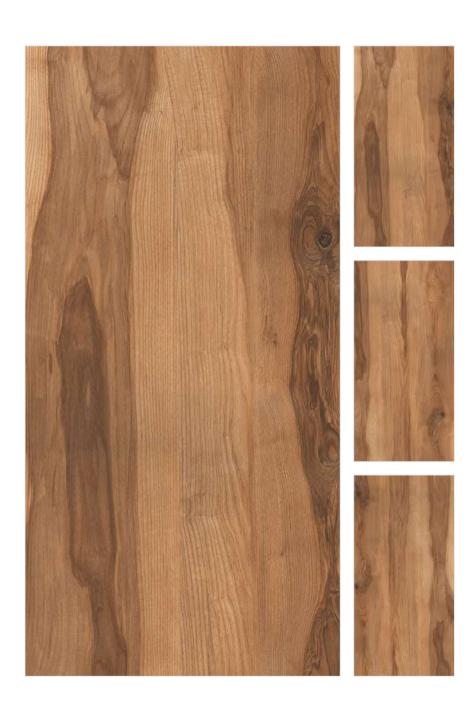

# **ARTKEY BROWN**

| Size : 600x1200mm Faces : 4 |
|-----------------------------|
|-----------------------------|