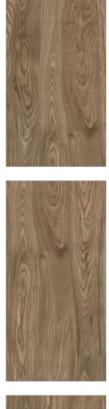

# **ARTKEY BROWN**

| Size : 600x1200mm Faces : 4 |
|-----------------------------|
|-----------------------------|