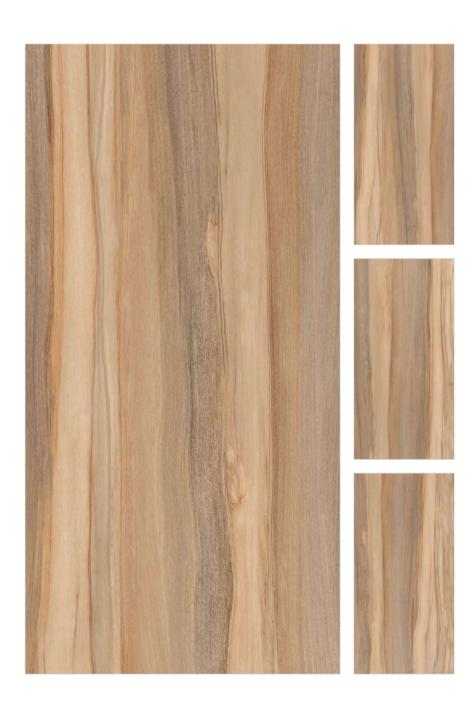

# **ARTKEY BROWN**

| Size : 600x1200mm Faces : 4 |
|-----------------------------|
|-----------------------------|