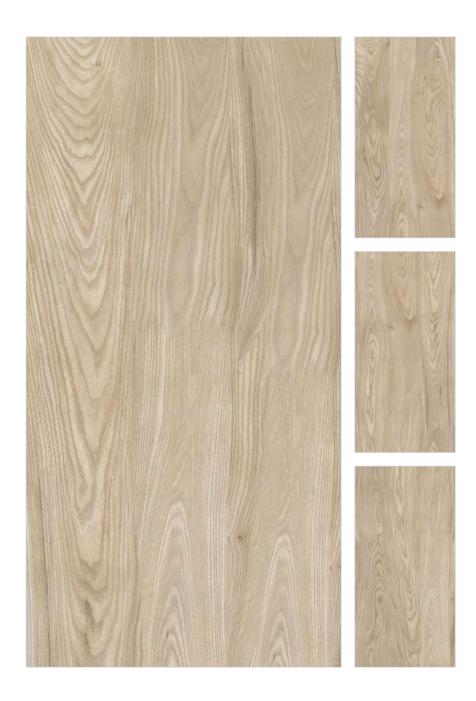

# **ARTKEY WINK**

| Finish : Matt | Size : 600x1200mm | Faces: 4 |  |
|---------------|-------------------|----------|--|
|               |                   |          |  |

#### **ARTKEY WINK**

| Finish : Matt | Size : 600x1200mm | Faces: 4 |  |
|---------------|-------------------|----------|--|
|               |                   | 1        |  |