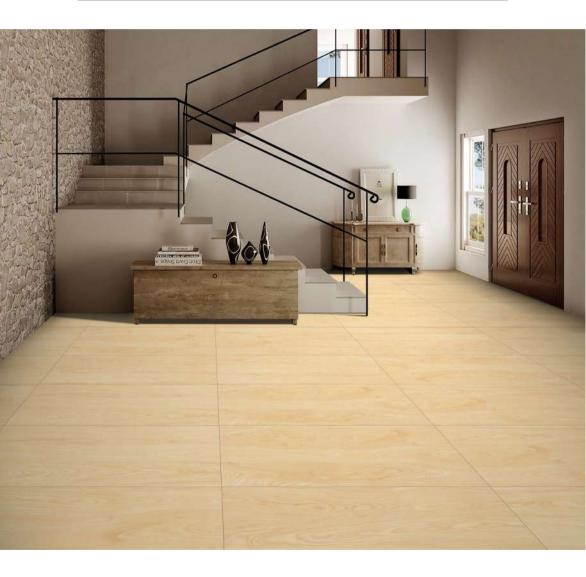

# FEATURES & APPLICATION AREAS

Aarko Granito provides unique, high-quality tiles for walls, floors, and countertops. Our innovative designs are slip-resistant and heat-resistant, perfect for indoor and outdoor spaces. Enhance any area with easy-to-clean tiles from Aarko Granito.

#### **APPLICATION AREA'S**

Kitchen

Living Room

Sallon & Spa