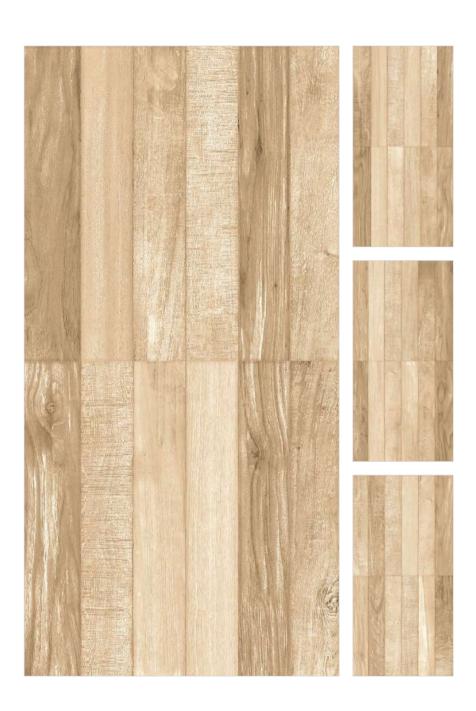

# **ARTKEY BROWN**

| Size : 600x1200mm Faces : 4 |
|-----------------------------|
|-----------------------------|