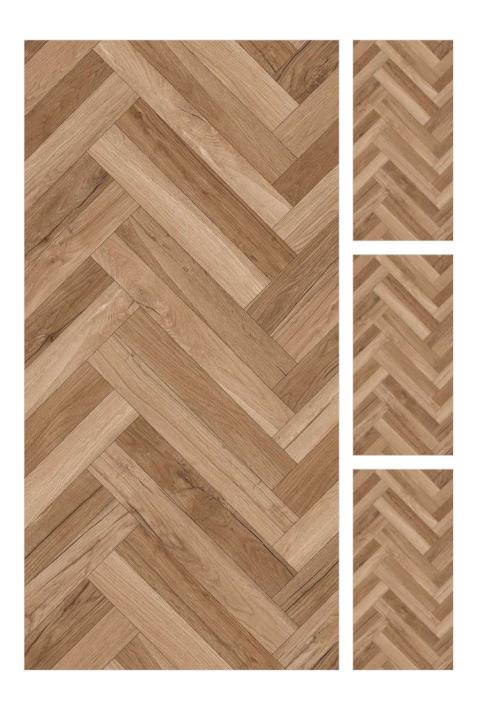

#### **FANTASIA BEIGE**

| Finish : Matt Size : 600x1200mm Faces : 4 |
|-------------------------------------------|
|-------------------------------------------|

#### **OPTIMA BEIGE**

| Finish : Matt Size : 600x1200mm Faces : 4 |
|-------------------------------------------|
|-------------------------------------------|