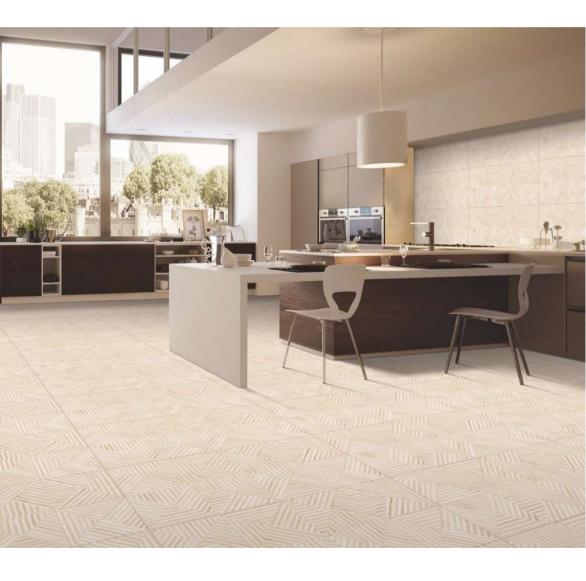

# FEATURES & APPLICATION AREAS

Aarko Granito provides unique, high-quality tiles for walls, floors, and countertops. Our innovative designs are slip-resistant and heat-resistant, perfect for indoor and outdoor spaces. Enhance any area with easy-to-clean tiles from Aarko Granito.