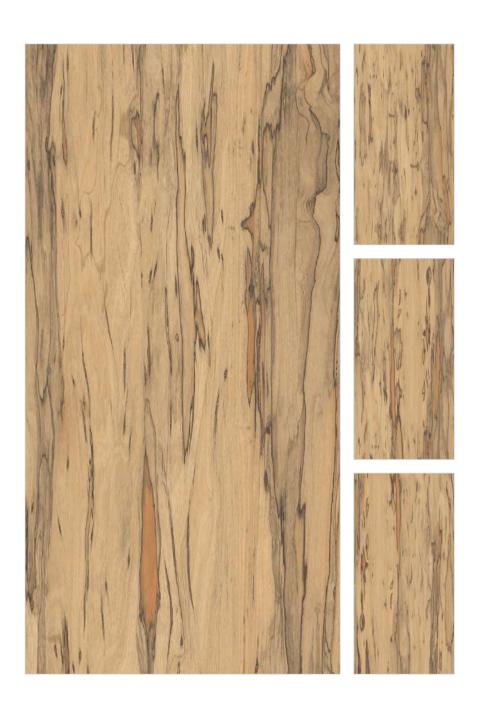

#### **BOXEY FENTA**

| Finish : Matt | Size : 600x1200mm | Faces:1 |  |
|---------------|-------------------|---------|--|
|               |                   |         |  |