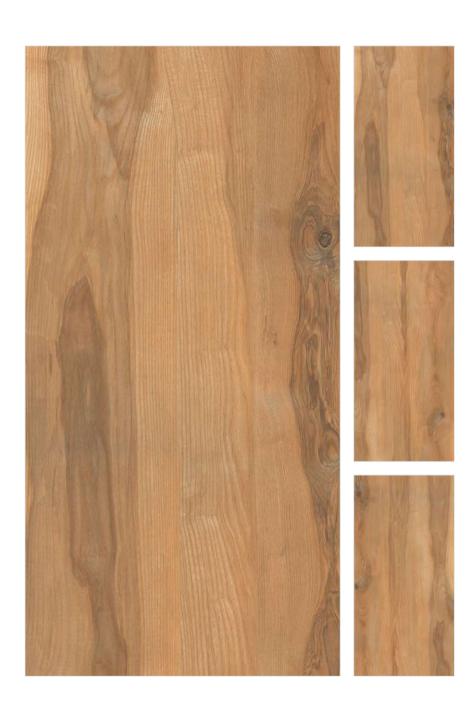

# **ARTKEY MUD**

| Finish : Matt | Size : 600x1200mm | Faces: 4 |  |
|---------------|-------------------|----------|--|
|               |                   |          |  |