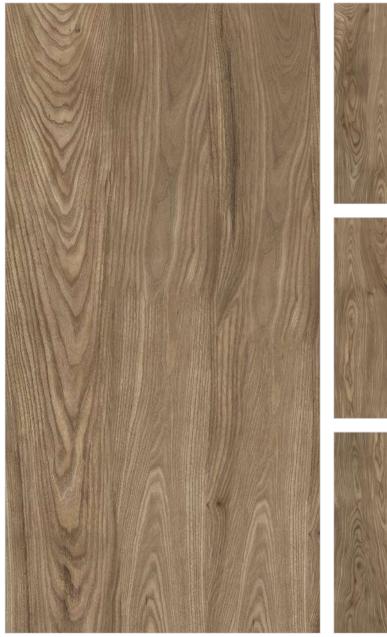

# **ARTKEY BROWN**

| Size : 600x1200mm Faces : 4 |
|-----------------------------|
|-----------------------------|