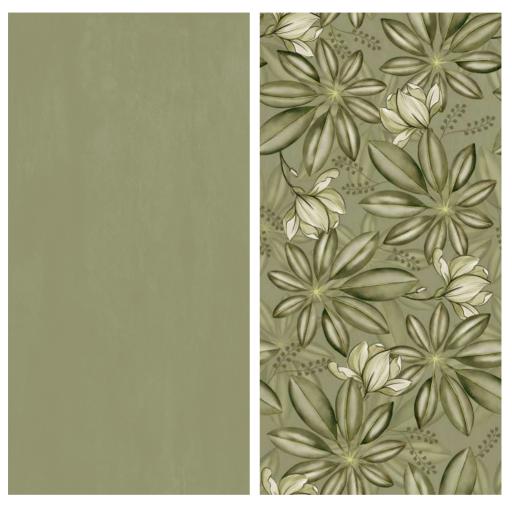

AUTHENTIC OLIVE & AUTHENTIC LASTER DECOR-1

## **AUTHENTIC OLIVE**

## **LASTER DECOR-1**

Finish : Matt Carving

Size : 600x1200mm

Thickness:9mm