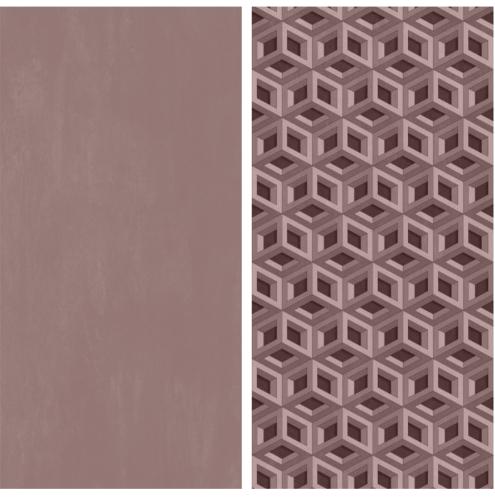

LITHOS AMBER & LITHOS AMBER CIRCLE DECO-2

# LITHOS AMBER

# AMBER CIRCLE DECOR-2

| Finish : Matt Carving | Size : 600x1200mm | Thickness : 9mm |
|-----------------------|-------------------|-----------------|
|                       |                   |                 |