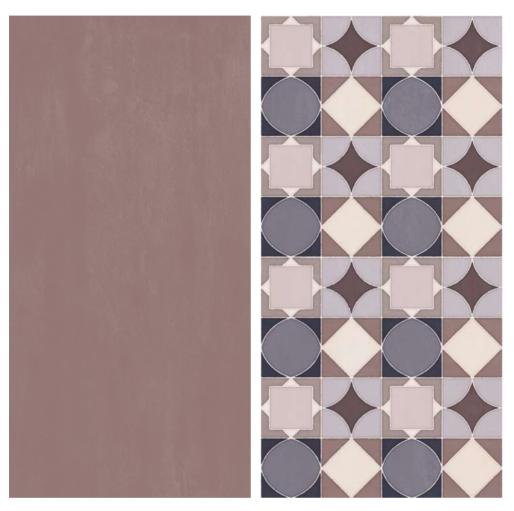

# **VINTAGE BROWN**

# **VINTAGE DECOR-1**

Size : 600x1200mm

Thickness:9mm

# VINTAGE BROWN VINTAGE DECOR-1

Finish : Matt Carving

Size : 600x1200mm

Thickness:9mm

VINTAGE BROWN & VINTAGE LAMINA DECOR-2

#### **VINTAGE BROWN**

# **VINTAGE LAMINA DECOR-2**

Size : 600x1200mm

Thickness:9mm