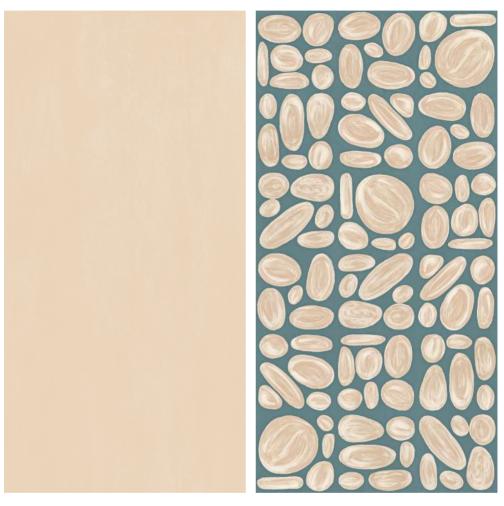

## **ETHNIC AQUA**

## **ETHNIC DECOR-1**

| Finish : Matt Carving | Size : 600x1200mm | Thickness : 9mm |
|-----------------------|-------------------|-----------------|
|                       |                   |                 |

## ETHNIC AQUA ETHNIC DECOR-1

| Finish : Matt Carving Size : 600x1200mm Thickness : 9mm |  |
|---------------------------------------------------------|--|
|---------------------------------------------------------|--|