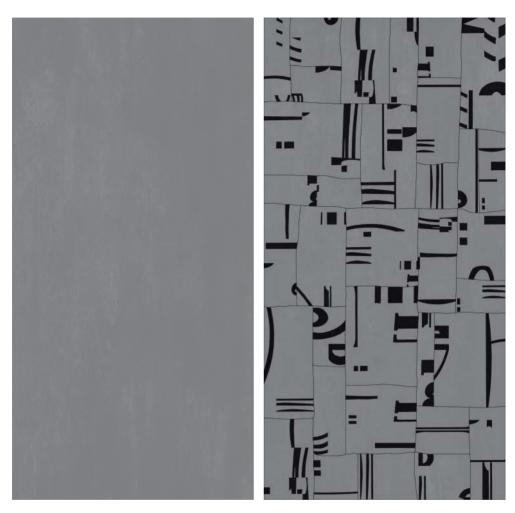

Thickness : 9mm





AMORA BLUE & AMORA RAJWARI DECOR-2





## **AMORA BLUE**

## AMORA RAJWARI DECOR-2

| Finish : Matt Carving Size : 600x1200mm | Thickness : 9mm |
|-----------------------------------------|-----------------|
|-----------------------------------------|-----------------|

ASTER GREY & ASTER GREY DECOR-1





## **ASTER GREY**

## **ASTER DECORE-1**

| Finish : Matt Carving | Size : 600x1200mm |
|-----------------------|-------------------|
|-----------------------|-------------------|

Thickness:9mm



## **ASTER GREY ASTER DECOR-1**

| Finish : Matt Carving | Size : 600x1200mm | Thickness : 9mm |  |
|-----------------------|-------------------|-----------------|--|
|                       |                   |                 |  |

ASTER GREY & ASTER LATIN DECOR-2





## **ASTER GREY**

## **ASTER LATIN DECOR-2**

| Finish : Matt Carving | Size : 600x1200mm | Thickness : 9mm |
|-----------------------|-------------------|-----------------|
|                       |                   |                 |

AUTHENTIC OLIVE & AUTHENTIC LASTER DECOR-1





## **AUTHENTIC OLIVE**

## **LASTER DECOR-1**

Finish : Matt Carving

Size : 600x1200mm

Thickness:9mm



# AUTHENTIC OLIVE LASTER DECOR-1

| Finish : Matt Carving | Size : 600x1200mm | Thickness : 9mm |
|-----------------------|-------------------|-----------------|
|                       |                   |                 |





AUTHENTIC OLIVE & AUTHENTIC DECOR-2





## AUTHENTIC OLIVE

## **AUTHENTIC DECOR-2**

Size : 600x1200mm

Thickness:9mm

**ETHNIC AQUA & ETHNIC DECOR-1** 





## **ETHNIC A