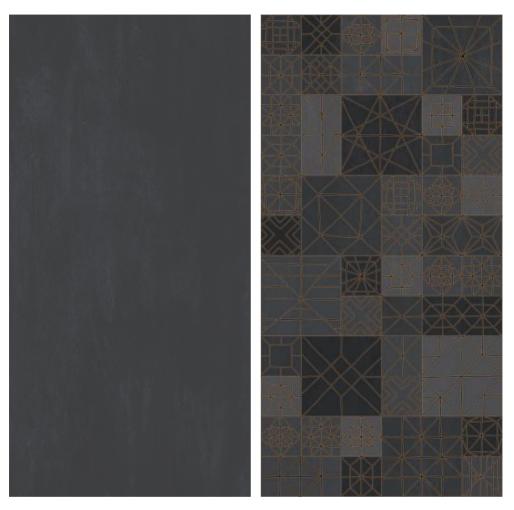

# **GEOMETRIC CHOCO**

# **GEOMETRIC DECOR-1**

Finish : Matt Carving

Size : 600x1200mm

Thickness:9mm

# GEOMETRIC CHOCO GEOMETRIC DECORE-1

Finish : Matt Carving

Size : 600x1200mm

Thickness:9mm

GEOMETRIC CHOCO & GEOMETRIC RADIAL DECOR-2

### GEOMETRIC RADIAL DECOR-2

Size : 600x1200mm

Thickness:9mm

LITHOS AMBER & LITHOS DECOR-1