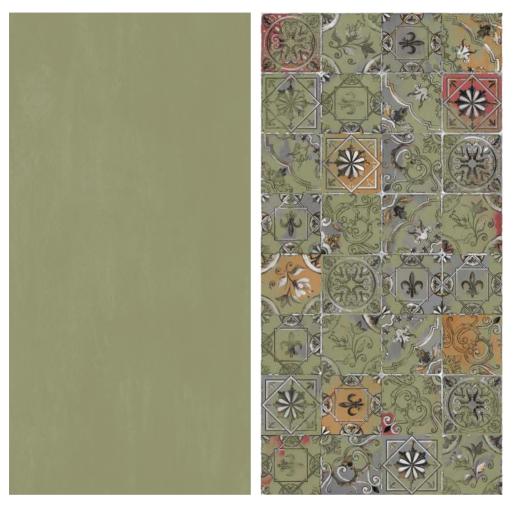

AUTHENTIC OLIVE & AUTHENTIC LASTER DECOR-1

## **AUTHENTIC OLIVE**

## **LASTER DECOR-1**

Finish : Matt Carving

Size : 600x1200mm

Thickness:9mm

# AUTHENTIC OLIVE LASTER DECOR-1

| Finish : Matt Carving | Size : 600x1200mm | Thickness : 9mm |
|-----------------------|-------------------|-----------------|
|                       |                   |                 |