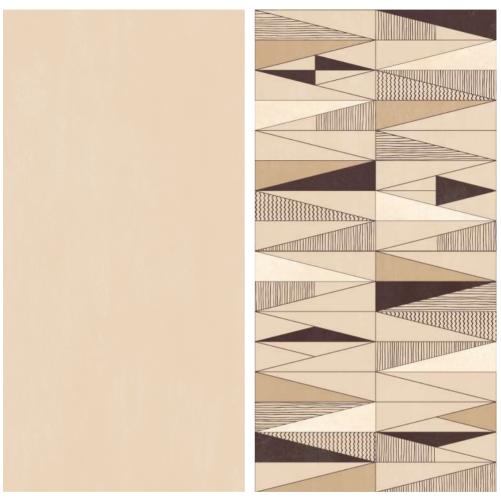

# **GEOMETRIC CHOCO**

# **GEOMETRIC DECOR-1**

Finish : Matt Carving

Size : 600x1200mm

Thickness:9mm

# GEOMETRIC CHOCO GEOMETRIC DECORE-1

Finish : Matt Carving

Size : 600x1200mm

Thickness:9mm

GEOMETRIC CHOCO & GEOMETRIC RADIAL DECOR-2