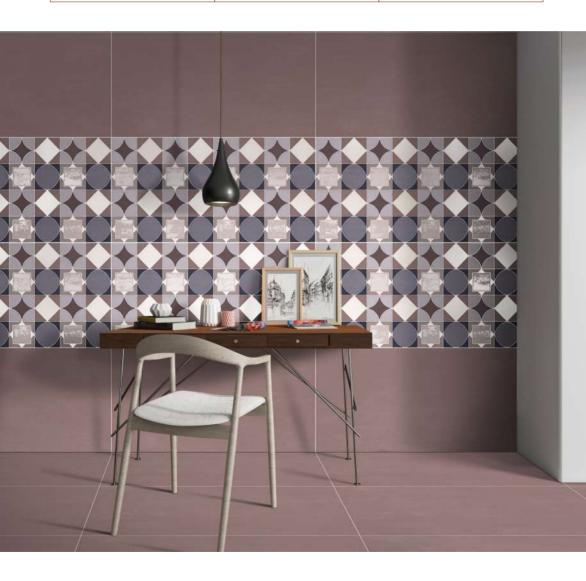

# **VINTAGE BROWN**

# **VINTAGE DECOR-1**

Size : 600x1200mm

Thickness:9mm

# VINTAGE BROWN VINTAGE DECOR-1

Finish : Matt Carving

Size : 600x1200mm

Thickness:9mm

VINTAGE BROWN & VINTAGE LAMINA DECOR-2

#### **VINTAGE BROWN**

# **VINTAGE LAMINA DECOR-2**

Size : 600x1200mm

Thickness:9mm