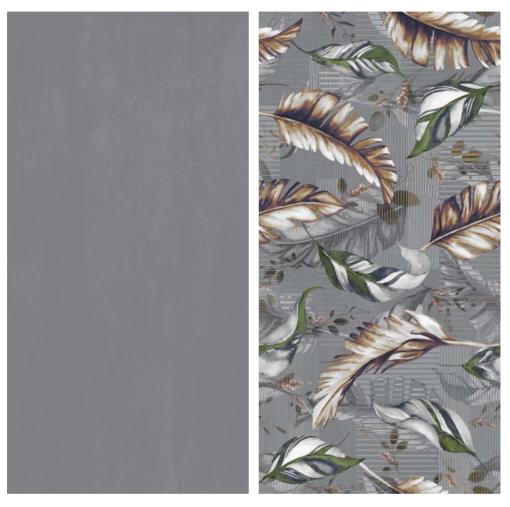

ADEN CIDER & ADEN LUBIC DECOR-2

## **ADEN CIDER**

## **ADEN LUBIC DECOR-2**

| Finish : Matt Carving | Size : 600x1200mm | Thickness : 9mm |
|-----------------------|-------------------|-----------------|
|                       |                   |                 |