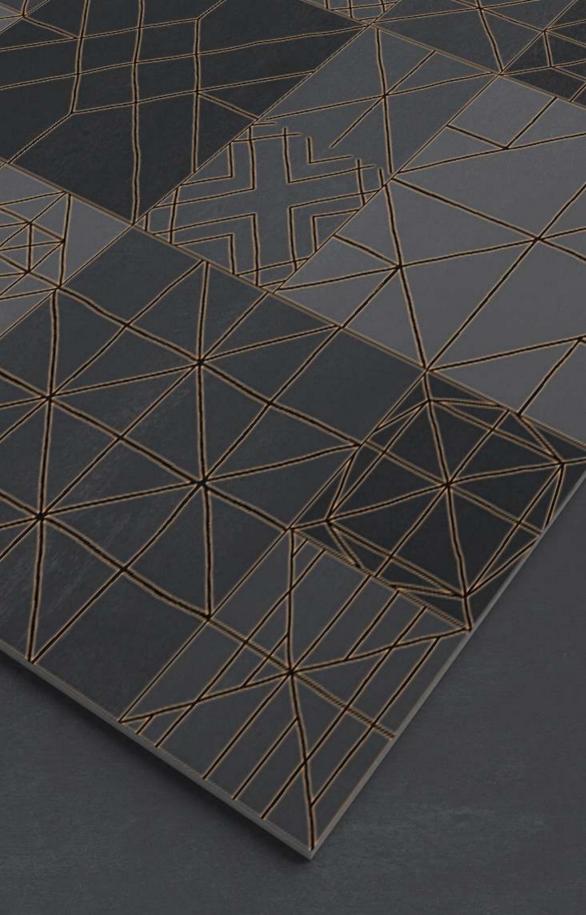

# **GEOMETRIC CHOCO**

# **GEOMETRIC DECOR-1**

Finish : Matt Carving

Size : 600x1200mm

Thickness:9mm

# GEOMETRIC CHOCO GEOMETRIC DECORE-1

Finish : Matt Carving

Size : 600x1200mm

Thickness:9mm

GEOMETRIC CHOCO & GEOMETRIC RADIAL DECOR-2

### GEOMETRIC RADIAL DECOR-2

Size : 600x1200mm

Thickness:9mm

LITHOS AMBER & LITHOS DECOR-1