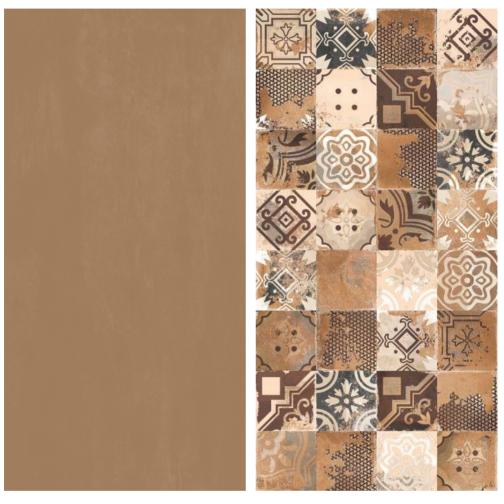

AUTHENTIC OLIVE & AUTHENTIC DECOR-2

## AUTHENTIC OLIVE

## **AUTHENTIC DECOR-2**

Size : 600x1200mm

Thickness:9mm

**ETHNIC AQUA & ETHNIC DECOR-1** 