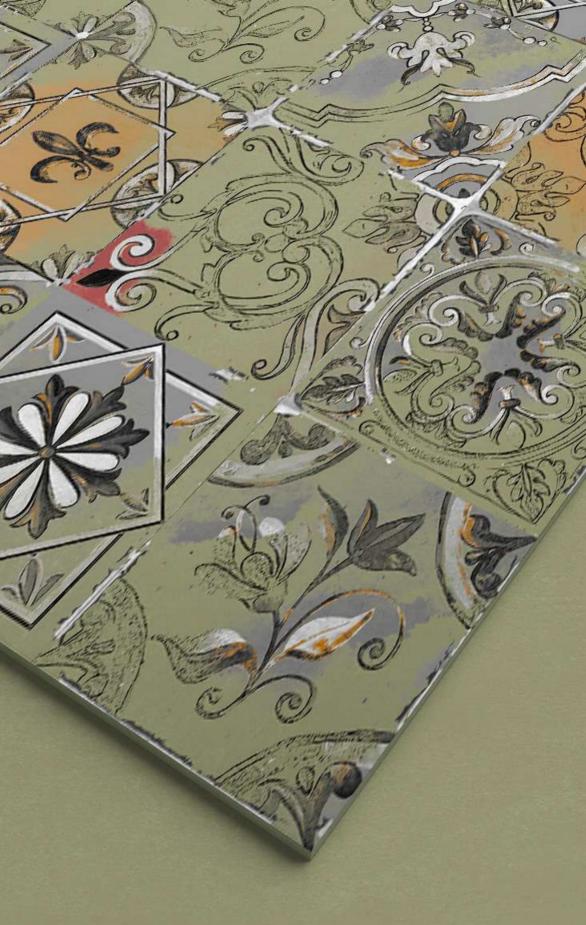

AUTHENTIC OLIVE & AUTHENTIC LASTER DECOR-1

## **AUTHENTIC OLIVE**

## **LASTER DECOR-1**

Finish : Matt Carving

Size : 600x1200mm

Thickness:9mm

# AUTHENTIC OLIVE LASTER DECOR-1

| Finish : Matt Carving | Size : 600x1200mm | Thickness : 9mm |
|-----------------------|-------------------|-----------------|
|                       |                   |                 |