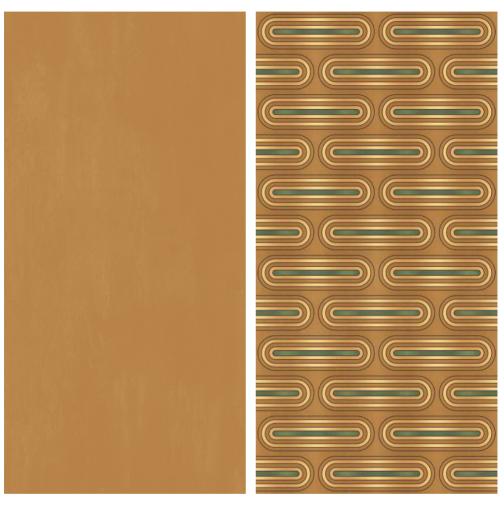

# LITHOS AMBER

# **LITHOS DECOR-1**

| Finish : Matt Carving | Size : 600x1200mm | Thickness : 9mm |
|-----------------------|-------------------|-----------------|
|                       |                   |                 |

# LITHOS AMBER LITHOS DECOR

| Finish : Matt Carving | Size : 600x1200mm | Thickness:9mm |
|-----------------------|-------------------|---------------|
|                       |                   |               |
|                       |                   |               |
|                       |                   |               |
| F 34                  |                   |               |
|                       |                   |               |
|                       |                   |               |
|                       |                   |               |