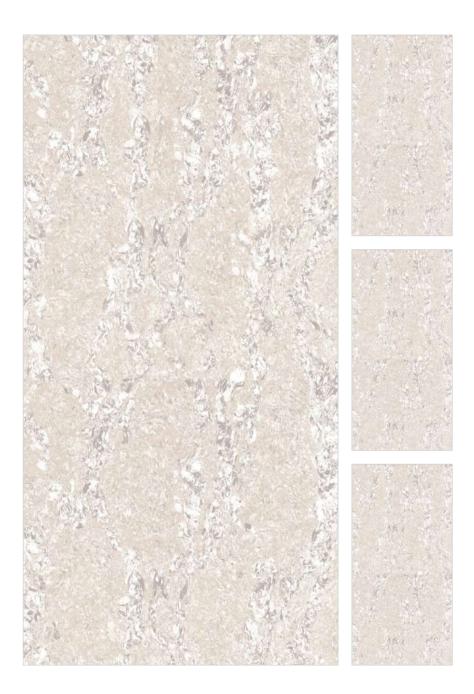

#### CHARM BEIGE

| Finish : Glossy | Size : 600x1200mm | Faces : 1 |
|-----------------|-------------------|-----------|
|-----------------|-------------------|-----------|