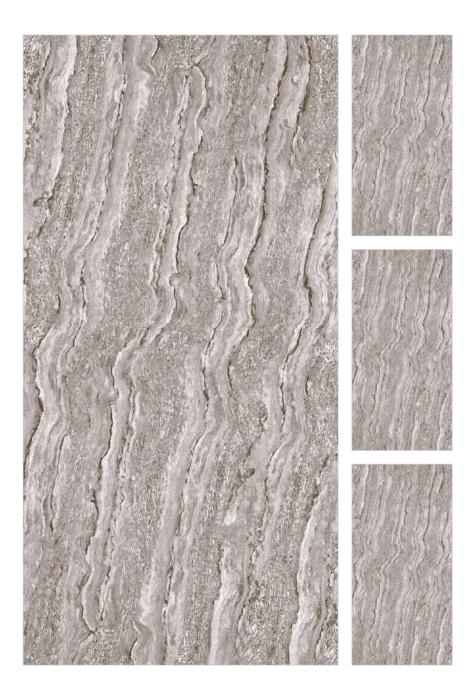

--------------------------|
|---------------------------------------------|



#### **RAINBOW ROSE**

Finish : Glossy

Size : 600x1200mm

Faces : 1







#### SPIRE BLUE

| Finish : Glossy | Size : 600x1200mm | Faces:1 |
|-----------------|-------------------|---------|
|-----------------|-------------------|---------|





#### **SPIRE BROWN**

Finish : Glossy

Size : 600x1200mm





#### SPIRE GREY

| Finish : Glossy | Size : 600x1200mm | Faces:1 |
|-----------------|-------------------|---------|
|-----------------|-------------------|---------|



#### **SPIRE GREY**

Finish : Glossy

Size : 600x1200mm

Faces:1







#### WINKY FENTA

Finish : Glossy

Size : 600x1200mm





#### WINKY MUD

Finish : Glossy

Size : 600x1200mm





# WINKY MUSTERD

Finish : Glossy

Size : 600x1200mm





#### WINKY ROSE

Finish : Glossy

Size : 600x1200mm



#### WINKY ROSE

Size : 600x1200mm

Faces : 1







# WONDER COAL

Finish : Glossy

Size : 600x1200mm





# WONDER NATURAL

Finish : Glossy

Size: 600x1200mm





#### WONDER OCEAN

Finish : Glossy

Size : 600x1200mm



#### WONDER OCEAN

Finish : Glossy

Size : 600x1200mm

Faces : 1







# WONDER SILVER

| Finish : Glossy | Size : 600x1200mm | Faces : 1 |
|-----------------|-------------------|-----------|
|-----------------|-------------------|-----------|





# WONDER VENICE

Finish : Glossy

Size : 600x1200mm



#### WONDER VENICE

Finish : Glossy

Size : 600x1200mm

Faces:1





#### AARKO GRANITO LLP.

8-A, National Highway, Lakhdirpur Road, At. Ghuntu, Morbi-363642, (Guj.) BHARAT.

Contact: +91 98983 00056, +91 9099059006