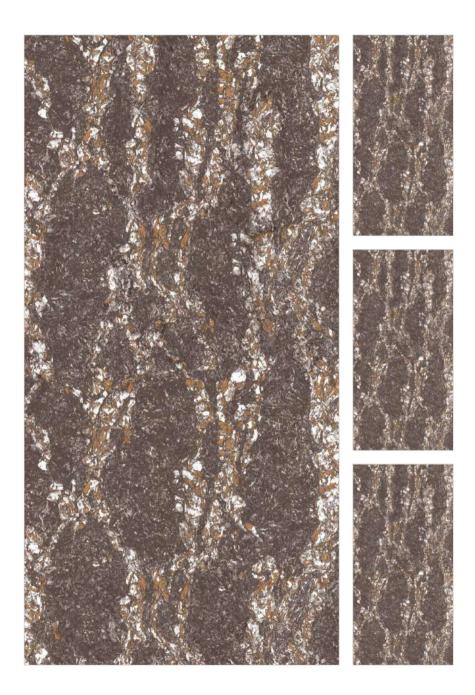

: Glossy

Size : 600x1200mm

Faces : 1







#### SPIRE BLUE

| Finish : Glossy | Size : 600x1200mm | Faces:1 |
|-----------------|-------------------|---------|
|-----------------|-------------------|---------|





#### **SPIRE BROWN**

Finish : Glossy

Size : 600x1200mm





#### SPIRE GREY

| Finish : Glossy | Size : 600x1200mm | Faces:1 |
|-----------------|-------------------|---------|
|-----------------|-------------------|---------|



#### **SPIRE GREY**

Finish : Glossy

Size : 600x1200mm

Faces:1







#### WINKY FENTA

Finish : Glossy

Size : 600x1200mm





#### WINKY MUD

Finish : Glossy

Size : 600x1200mm





# WINKY MUSTERD

Finish : Glossy

Size : 600x1200mm





#### WINKY ROSE

Finish : Glossy

Size : 600x1200mm



#### WINKY ROSE

Size : 600x1200mm

Faces : 1







# WONDER COAL

Finish : Glossy

Size : 600x1200mm





# WONDER NATURAL

Finish : Glossy

Size: 600x1200mm





#### WONDER OCEAN

Finish : Glossy

Size : 600x1200mm



#### WONDER OCEAN

Finish : Glossy

Size : 600x1200mm

Faces : 1







# WONDER SILVER

| Finish : Glossy | Size : 600x1200mm | Faces : 1 |
|-----------------|-------------------|-----------|
|-----------------|-------------------|-----------|





# WONDER VENICE

Finish : Glossy

Size : 600x1200mm



#### WONDER VENICE

Finish : Glossy

Size : 600x1200mm

Faces:1





#### AARKO GRANITO LLP.

8-A, National Highway, Lakhdirpur Road, At. Ghuntu, Morbi-363642, (Guj.) BHARAT.

Contact: +91 98983 00056, +91 9099059006

info@aarkogranito.com