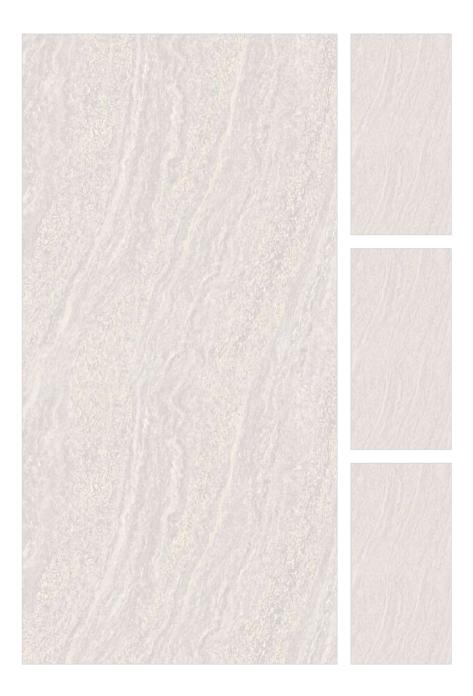

#### CHARM OCEAN

Finish : Glossy

Size : 600x1200mm

#### CHARM OCEAN

Finish : Glossy

Size : 600x1200mm

Faces:1