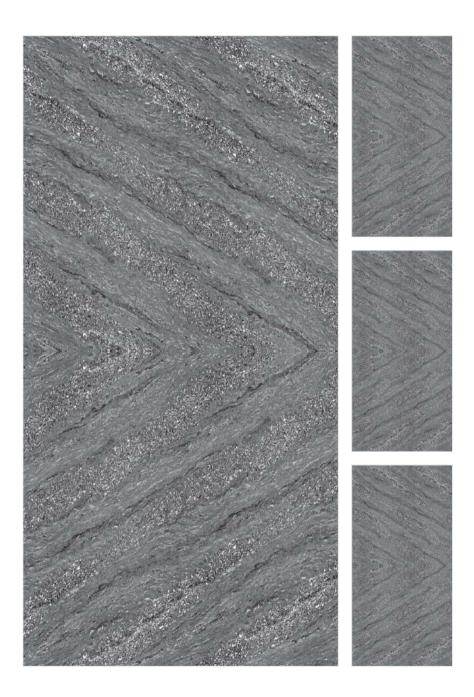

#### SPIRE GREY

| Finish : Glossy | Size : 600x1200mm | Faces:1 |
|-----------------|-------------------|---------|
|-----------------|-------------------|---------|

#### **SPIRE GREY**

Finish : Glossy

Size : 600x1200mm

Faces:1