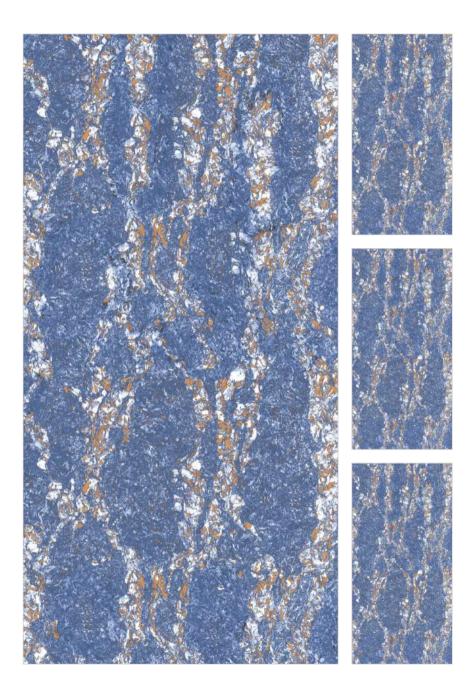

#### SPIRE BLUE

| Finish : Glossy | Size : 600x1200mm | Faces:1 |
|-----------------|-------------------|---------|
|-----------------|-------------------|---------|