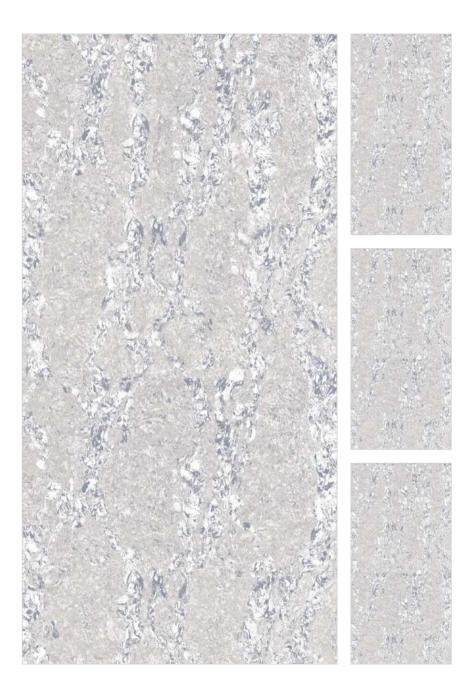

### **IMPERIAL SILVER**

| Finish : ( | Glossy |
|------------|--------|
|------------|--------|

Size : 600x1200mm