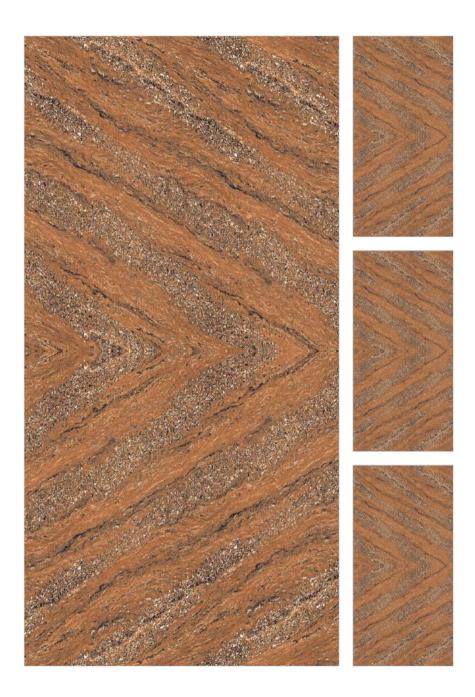

| Finish : Glossy Size : 600x1200mm Faces : 1 |
|---------------------------------------------|
|---------------------------------------------|





#### **RAINBOW MIX**

| Finish : Glossy | Size : 600x1200mm | Faces:1 |
|-----------------|-------------------|---------|
|                 |                   |         |





#### **RAINBOW MUD**

Finish : Glossy

Size : 600x1200mm





#### RAINBOW ROSE

| Finish : Glossy Size : 600x1200mm Faces : 1 |
|---------------------------------------------|
|---------------------------------------------|



#### **RAINBOW ROSE**

Finish : Glossy

Size : 600x1200mm

Faces : 1







#### SPIRE BLUE

| Finish : Glossy | Size : 600x1200mm | Faces:1 |
|-----------------|-------------------|---------|
|-----------------|-------------------|---------|





#### **SPIRE BROWN**

Finish : Glossy

Size : 600x1200mm





#### SPIRE GREY

| Finish : Glossy | Size : 600x1200mm | Faces:1 |
|-----------------|-------------------|---------|
|-----------------|-------------------|---------|



#### **SPIRE GREY**

Finish : Glossy

Size : 600x1200mm

Faces:1







#### WINKY FENTA

Finish : Glossy

Size : 600x1200mm





#### WINKY MUD

Finish : Glossy

Size : 600x1200mm





# WINKY MUSTERD

Finish : Glossy

Size : 600x1200mm





#### WINKY ROSE

Finish : Glossy

Size : 600x1200mm



#### WINKY ROSE

Size : 600x1200mm

Faces : 1







# WONDER COAL

Finish : Glossy

Size : 600x1200mm





# WONDER NATURAL

Finish : Glossy

Size: 600x1200mm





#### WONDER OCEAN

Finish : Glossy

Size : 600x1200mm



#### WONDER OCEAN

Finish : Glossy

Size : 600