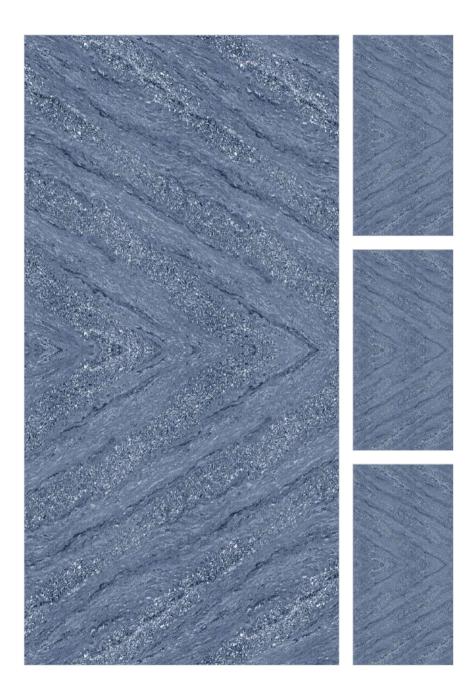

#### SPIRE BLUE

| Finish : Glossy | Size : 600x1200mm | Faces:1 |
|-----------------|-------------------|---------|
|-----------------|-------------------|---------|

#### SPIRE GREY

| Finish : Glossy | Size : 600x1200mm | Faces:1 |
|-----------------|-------------------|---------|
|-----------------|-------------------|---------|

#### **SPIRE GREY**

Finish : Glossy

Size : 600x1200mm

Faces:1