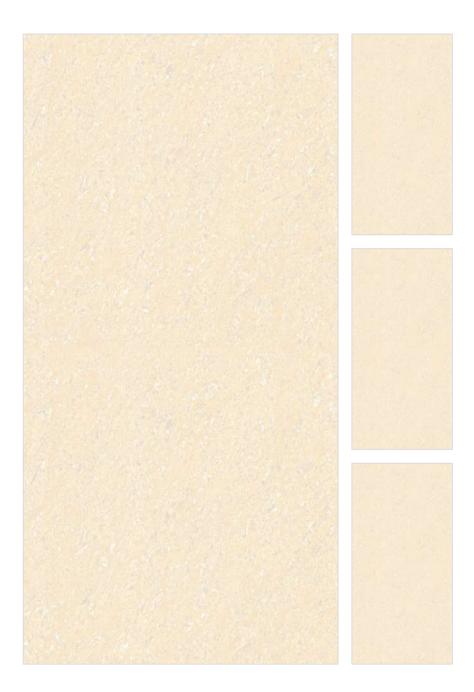

novative designs are slipresistant and heat-resistant, perfect for indoor and outdoor spaces. Enhance any area with easy-to-clean tiles from Aarko Granito.



#### **TILE FEATURES**



#### **APPLICATION AREA'S**







#### **BRUKLY CHOCO**

Finish : Glossy

Size : 600x1200mm





#### **BRUKLY NATURAL**

Finish : Glossy

Size : 600x1200mm





#### **BRUKLY OCEAN**

Finish : Glossy

Size : 600x1200mm



#### **BRUKLY OCEAN**

Finish : Glossy

Size : 600x1200mm

Faces : 1







#### **BRUKLY PEARL**

| Finish : Glossy | Size : 600x1200mm | Faces:1 |
|-----------------|-------------------|---------|
|-----------------|-------------------|---------|





#### **BRUKLY VENICE**

Finish : Glossy

Size : 600x1200mm



#### **BRUKLY VENICE**

Finish : Glossy

Size : 600x1200mm

Faces : 1







#### CHARM BEIGE

| Finish : Glossy | Size : 600x1200mm | Faces : 1 |
|-----------------|-------------------|-----------|
|-----------------|-------------------|-----------|





#### **CHARM CHOCO**

Finish : Glossy

Size : 600x1200mm





#### **CHARM GREY**

| Finish : Glossy | Size : 600x1200mm | Faces:1 |
|-----------------|-------------------|---------|
|-----------------|-------------------|---------|



#### **CHARM GREY**

Finish : Glossy

Size: 600x1200mm

Faces:1







#### CHARM MUSTERD

Finish : Glossy

Size : 600x1200mm





#### CHARM OCEAN

Finish : Glossy

Size : 600x1200mm



#### CHARM OCEAN

Finish : Glossy

Size : 600x1200mm

Faces:1







#### **IMPERIAL CHOCO**

Finish : Glossy

Size : 600x1200mm





#### **IMPERIAL GREY**

Finish : Glossy

Size : 600x1200mm