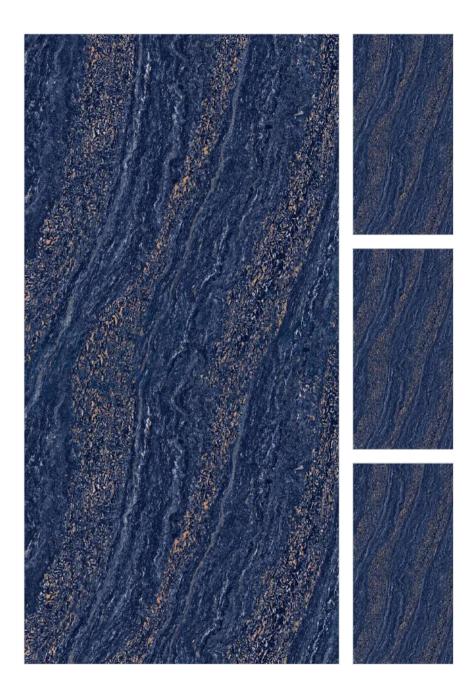

#### SPIRE BLUE

| Finish : Glossy | Size : 600x1200mm | Faces:1 |
|-----------------|-------------------|---------|
|-----------------|-------------------|---------|