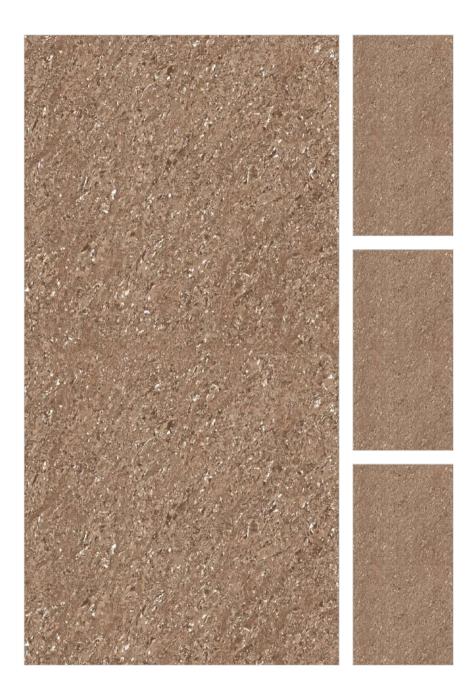

**



#### **APPLICATION AREA'S**







#### **BRUKLY CHOCO**

Finish : Glossy

Size : 600x1200mm





#### **BRUKLY NATURAL**

Finish : Glossy

Size : 600x1200mm





#### **BRUKLY OCEAN**

Finish : Glossy

Size : 600x1200mm



#### **BRUKLY OCEAN**

Finish : Glossy

Size : 600x1200mm

Faces : 1







#### **BRUKLY PEARL**

| Finish : Glossy | Size : 600x1200mm | Faces:1 |
|-----------------|-------------------|---------|
|-----------------|-------------------|---------|





#### **BRUKLY VENICE**

Finish : Glossy

Size : 600x1200mm



#### **BRUKLY VENICE**

Finish : Glossy

Size : 600x1200mm

Faces : 1







#### CHARM BEIGE

| Finish : Glossy | Size : 600x1200mm | Faces : 1 |
|-----------------|-------------------|-----------|
|-----------------|-------------------|-----------|





#### **CHARM CHOCO**

Finish : Glossy

Size : 600x1200mm





#### **CHARM GREY**

| Finish : Glossy | Size : 600x1200mm | Faces:1 |
|-----------------|-------------------|---------|
|-----------------|-------------------|---------|



#### **CHARM GREY**

Finish : Glossy

Size: 600x1200mm

Faces:1







#### CHARM MUSTERD

Finish : Glossy

Size : 600x1200mm





#### CHARM OCEAN

Finish : Glossy

Size : 600x1200mm



#### CHARM OCEAN

Finish : Glossy

Size : 600x1200mm

Faces:1







#### **IMPERIAL CHOCO**

Finish : Glossy

Size : 600x1200mm





#### **IMPERIAL GREY**

Finish : Glossy

Size : 600x1200mm





#### IMPERIAL MUSTERD

Finish : Glossy

Size : 600x1200mm



#### **IMPERIAL MUSTERD**

Finish : Glossy

Size : 600x1200mm

Faces:1







### **IMPERIAL SILVER**

| Finish : (