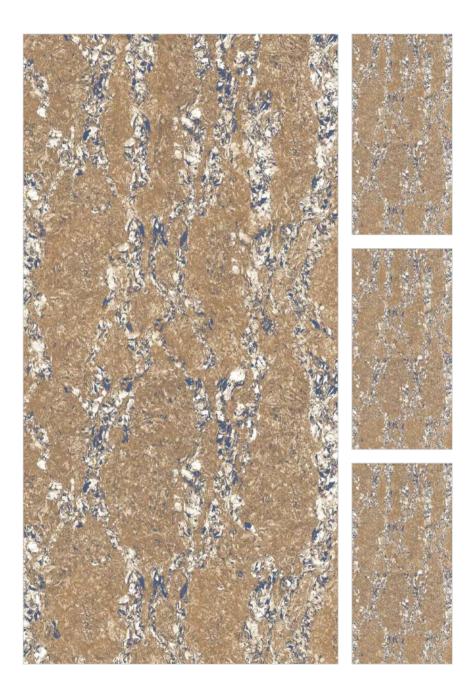

#### IMPERIAL MUSTERD

Finish : Glossy

Size : 600x1200mm

#### **IMPERIAL MUSTERD**

Finish : Glossy

Size : 600x1200mm

Faces:1