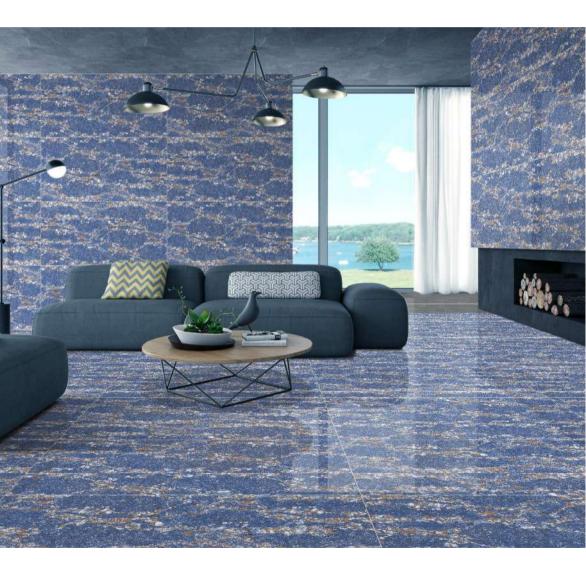

## FEATURES & APPLICATION AREAS

Aarko Granito provides unique, high-quality tiles for walls, floors, and countertops. Our innovative designs are slipresistant and heat-resistant, perfect for indoor and outdoor spaces. Enhance any area with easy-to-clean tiles from Aarko Granito.

#### **APPLICATION AREA'S**