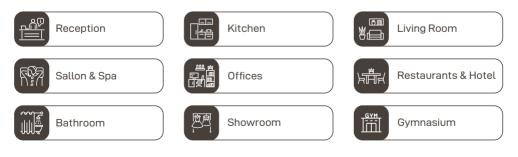

#### **APPLICATION AREA'S**

## FEATURES & APPLICATION AREAS

Aarko Granito provides unique, high-quality tiles for walls, floors, and countertops. Our innovative designs are slipresistant and heat-resistant, perfect for indoor and outdoor spaces. Enhance any area with easy-to-clean tiles from Aarko Granito.