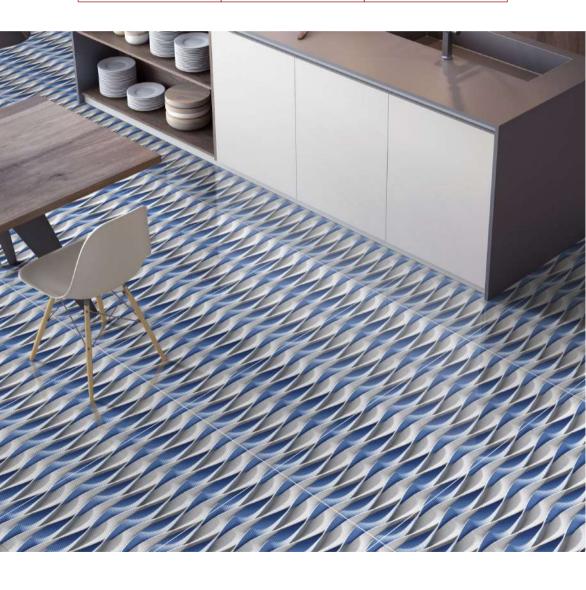

#### **BALLY VENICE**

| inish : Glossy Size : 600x1200mm Faces : 1 |
|--------------------------------------------|
|--------------------------------------------|

#### **BALLY VENICE**

Finish: Glossy Size: 600x1200mm Faces:1