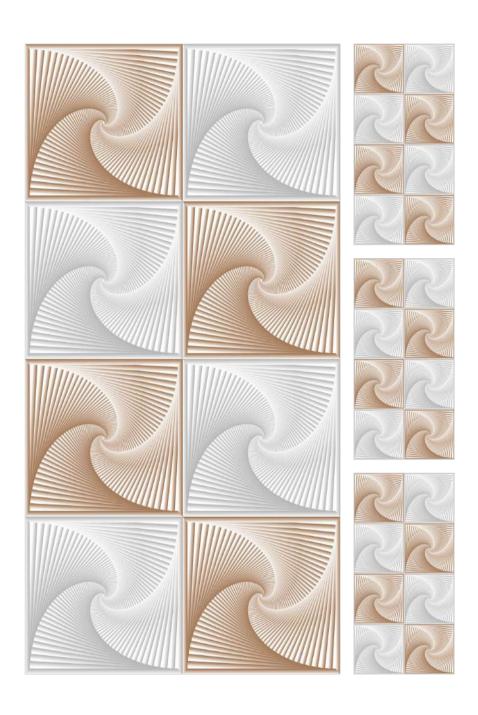

# **LASWER FLOWY**

| inish : Glossy Size : 600x1200mm Faces : 1 |
|--------------------------------------------|
|--------------------------------------------|