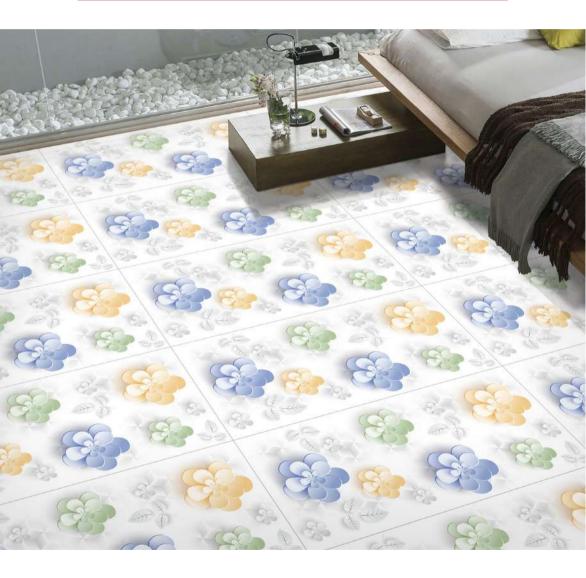

## **FLOWEY NATURAL**

| inish : Glossy Size : 600x1200mm Faces : 1 |
|--------------------------------------------|
|--------------------------------------------|