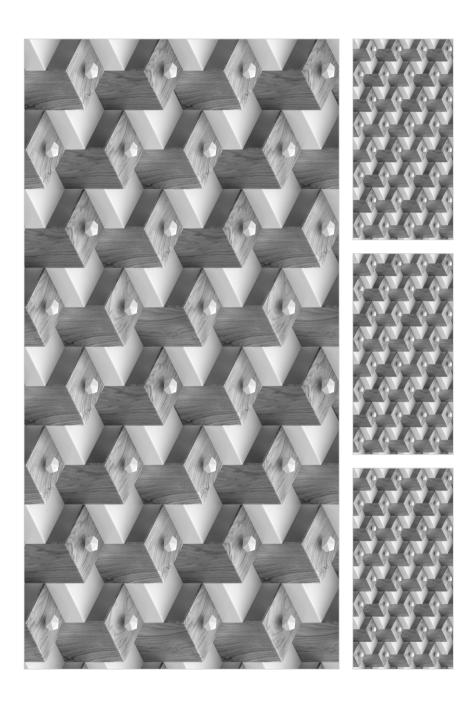

## **OPWEL BEIGE**

| inish : Glossy Size : 600x1200mm Faces : 1 |
|--------------------------------------------|
|--------------------------------------------|





# **OPWEL SOUL**

| inish : Glossy Size : 600x1200mm Faces : 1 |
|--------------------------------------------|
|--------------------------------------------|



#### **OPWEL SOUL**

Finish: Glossy Size: 600x1200mm Faces: 1







## **ROUND MULTY**

| inish : Glossy Size : 600x1200mm Faces : 1 |
|--------------------------------------------|
|--------------------------------------------|





## **ROUND SILVER**

| inish : Glossy Size : 600x1200mm Faces : 1 |
|--------------------------------------------|
|--------------------------------------------|



### **ROUND SILVER**

Finish : Glossy Size : 600x1200mm Faces : 1







## **STACKS GREY**

| inish : Glossy Size : 600x1200mm Faces : 1 |
|--------------------------------------------|
|--------------------------------------------|





## **STACKS NATURAL**

| Finish : Glossy | Size : 600x1200mm | Faces:1 |  |
|-----------------|-------------------|---------|--|
|                 |                   |         |  |



#### STACKS NATURAL

Finish : Glossy Size : 600x1200mm Faces : 1













## **SWAP GREEN**

|--|











## **SWAP VENICE**

|--|



## **SWAP VENICE**

| Finish: Glossy | Size : 600x1200mm | Faces:1 |
|----------------|-------------------|---------|
|----------------|-------------------|---------|







## **TRIO MIX**

| Finish : Glossy | Size : 600x1200mm | Faces:1 |  |
|-----------------|-------------------|---------|--|
|