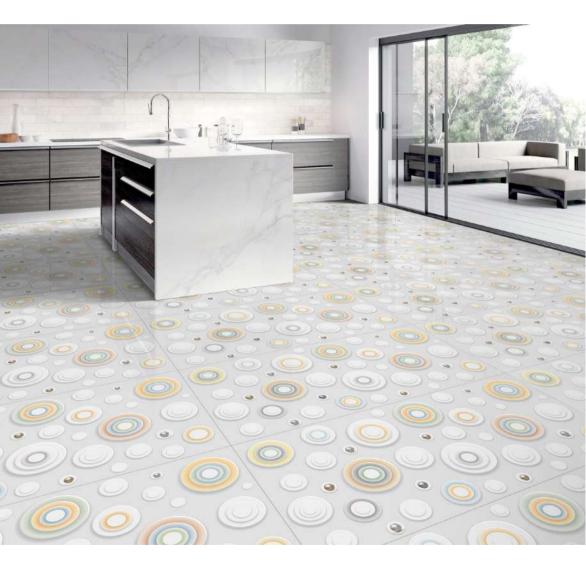

## **ROUND MULTY**

| inish : Glossy Size : 600x1200mm Faces : 1 |
|--------------------------------------------|
|--------------------------------------------|

## **ROUND SILVER**

| inish : Glossy Size : 600x1200mm Faces : 1 |
|--------------------------------------------|
|--------------------------------------------|

### **ROUND SILVER**

Finish : Glossy Size : 600x1200mm Faces : 1