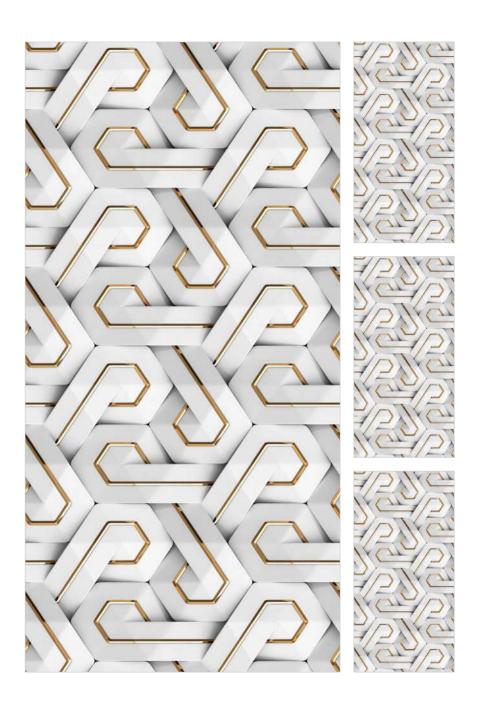

# **LASWER FLOWY**

| inish : Glossy Size : 600x1200mm Faces : 1 |
|--------------------------------------------|
|--------------------------------------------|