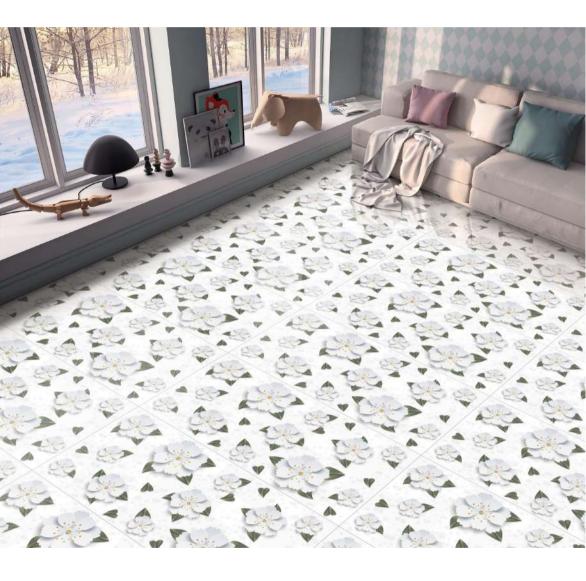

# **GEORGEO FLOWER**

| inish : Glossy Size : 600x1200mm Faces : 1 |
|--------------------------------------------|
|--------------------------------------------|

# **GEORGEO FLOWER**

| Finish: Glossy | Size : 600x1200mm | Faces:1 |
|----------------|-------------------|---------|
|----------------|-------------------|---------|