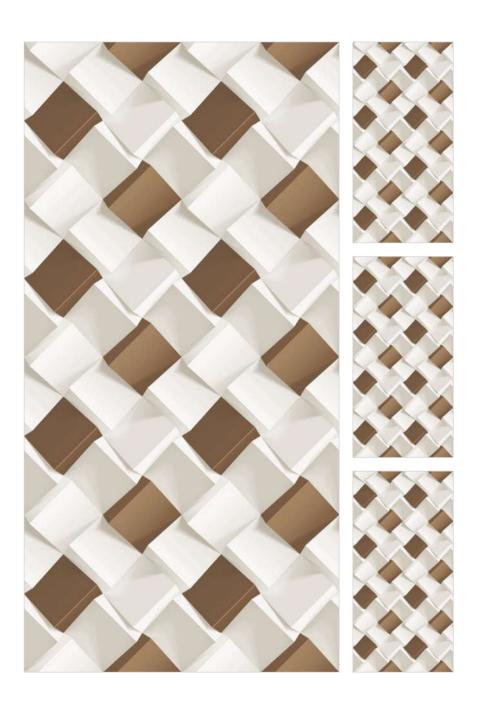

ique, high-quality tiles for walls, floors, and countertops. Our innovative designs are slip-resistant and heat-resistant, perfect for indoor and outdoor spaces. Enhance any area with easy-to-clean tiles from Aarko Granito.





#### **TILE FEATURES**









Lightweight and

Easy to Handle











Resistance to

Thermal Shocks

**APPLICATION AREA'S** 



















#### **BALLY GRIS**

| Finish : Glossy | Size : 600x1200mm | Faces:1 |  |
|-----------------|-------------------|---------|--|
|                 |                   |         |  |







#### **BALLY VENICE**

| inish : Glossy Size : 600x1200mm Faces : 1 |
|--------------------------------------------|
|--------------------------------------------|



#### **BALLY VENICE**

Finish: Glossy Size: 600x1200mm Faces:1







# **BLOCKS CHOCO**

|--|





## **BLOCKS OCEAN**

| inish : Glossy Size : 600x1200mm Faces : 1 |
|--------------------------------------------|
|--------------------------------------------|



#### **BLOCKS OCEAN**

|                 |                   |         | ١ |
|-----------------|-------------------|---------|---|
| Finish : Glossy | Size : 600x1200mm | Faces:1 | ١ |
|                 |                   |         | ١ |







## **CROSS CHOCO**

| inish : Glossy Size : 600x1200mm Faces : 1 |
|--------------------------------------------|
|--------------------------------------------|





## **CROSS OCEAN**

| inish : Glossy Size : 600x1200mm Faces : 1 |
|--------------------------------------------|
|--------------------------------------------|



## **CROSS OCEAN**

| Finis