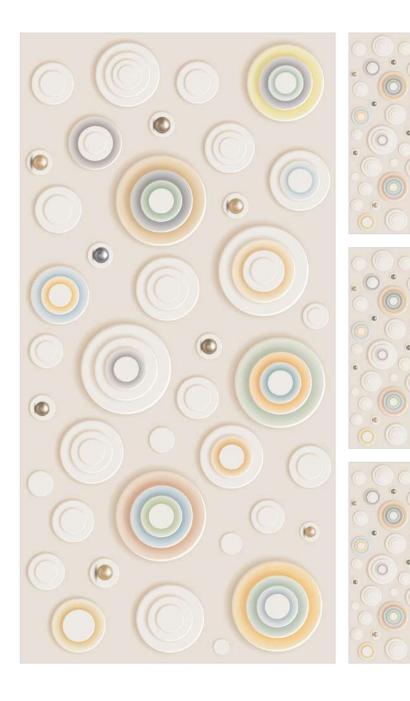

## **ROUND MULTY**

| inish : Glossy Size : 600x1200mm Faces : 1 |
|--------------------------------------------|
|--------------------------------------------|