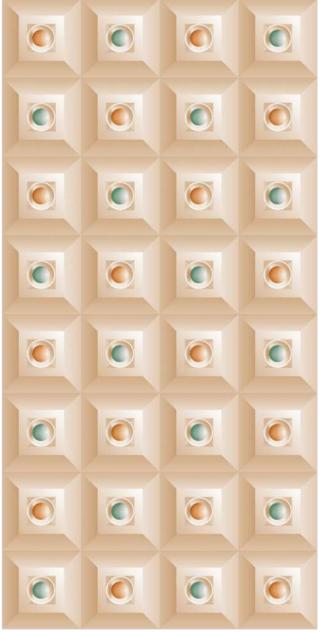

# **BLOCKS CHOCO**

|--|

## **BLOCKS OCEAN**

| inish : Glossy Size : 600x1200mm Faces : 1 |
|--------------------------------------------|
|--------------------------------------------|

#### **BLOCKS OCEAN**

|                 |                   |         | ١ |
|-----------------|-------------------|---------|---|
| Finish : Glossy | Size : 600x1200mm | Faces:1 | ١ |
|                 |                   |         | ١ |