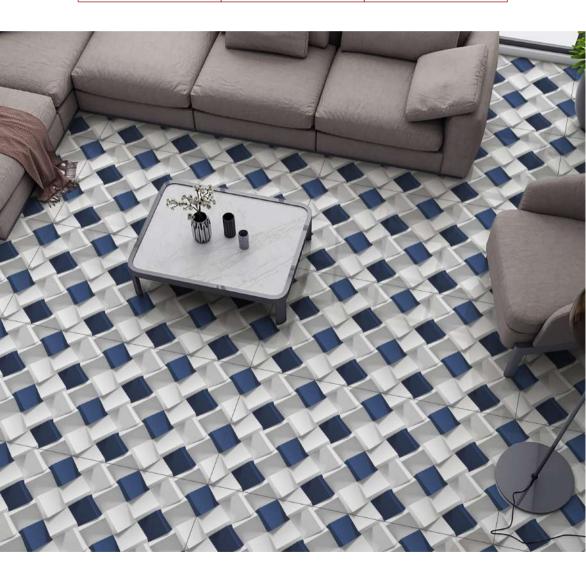

## **CROSS OCEAN**

| inish : Glossy Size : 600x1200mm Faces : 1 |
|--------------------------------------------|
|--------------------------------------------|

## **CROSS OCEAN**

| Finish: Glossy | Size : 600x1200mm | Faces:1 |
|----------------|-------------------|---------|
|----------------|-------------------|---------|