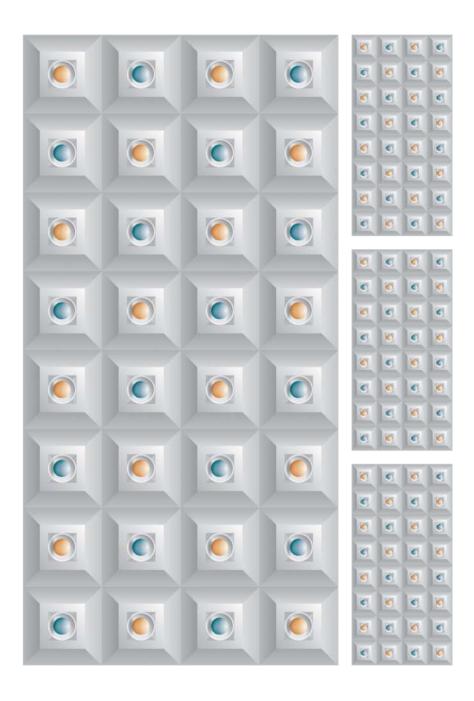

#### **BALLY GRIS**

| Finish : Glossy | Size : 600x1200mm | Faces:1 |  |
|-----------------|-------------------|---------|--|
|                 |                   |         |  |

#### **BALLY VENICE**

| inish : Glossy Size : 600x1200mm Faces : 1 |
|--------------------------------------------|
|--------------------------------------------|

#### **BALLY VENICE**

Finish: Glossy Size: 600x1200mm Faces:1