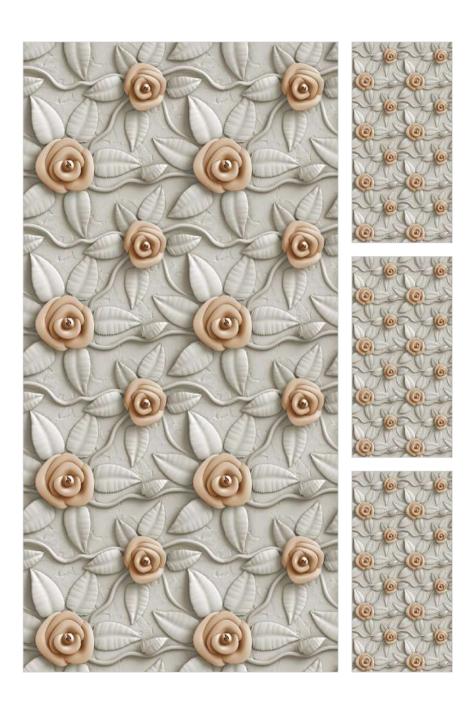

## **FANCY ROSE**

|--|

# **FANCY ROSE**

| Finish : Glossy | Size : 600x1200mm | Faces:1 |   |
|-----------------|-------------------|---------|---|
|                 |                   |         | 1 |