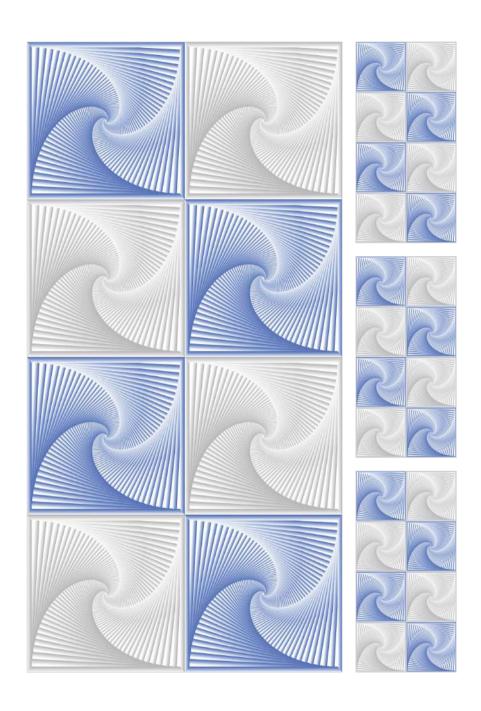

# **LASWER FLOWY**

| inish : Glossy Size : 600x1200mm Faces : 1 |
|--------------------------------------------|
|--------------------------------------------|