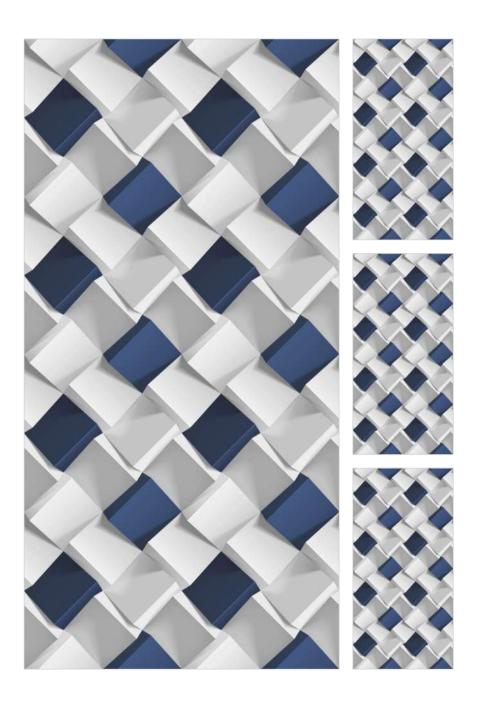

## **CROSS OCEAN**

| inish : Glossy Size : 600x1200mm Faces : 1 |
|--------------------------------------------|
|--------------------------------------------|

## **CROSS OCEAN**

| Finish: Glossy | Size : 600x1200mm | Faces:1 |
|----------------|-------------------|---------|
|----------------|-------------------|---------|