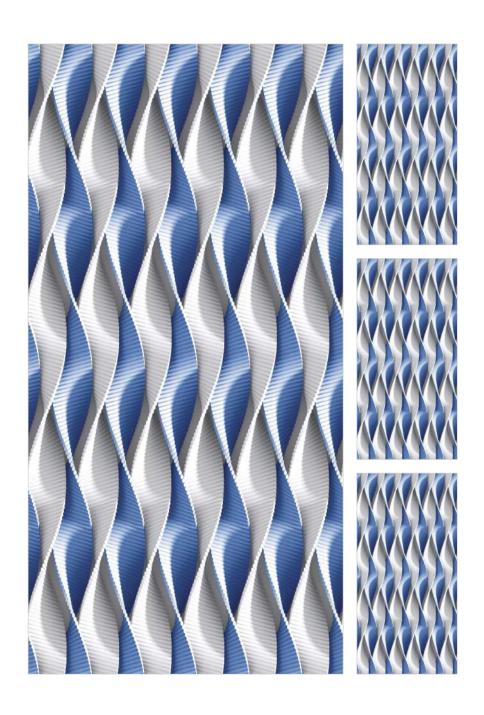

## **BLOCKS OCEAN**

| inish : Glossy Size : 600x1200mm Faces : 1 |
|--------------------------------------------|
|--------------------------------------------|

#### **BLOCKS OCEAN**

|                 |                   |         | ١ |
|-----------------|-------------------|---------|---|
| Finish : Glossy | Size : 600x1200mm | Faces:1 | ١ |
|                 |                   |         | ١ |