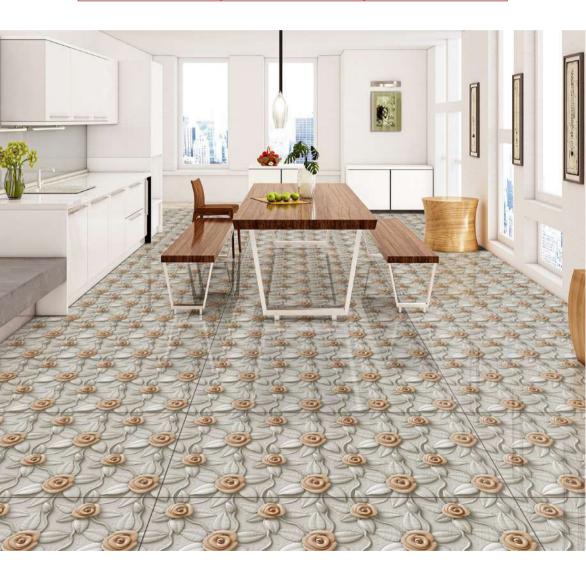

## **FLOWEY NATURAL**

| inish : Glossy Size : 600x1200mm Faces : 1 |
|--------------------------------------------|
|--------------------------------------------|