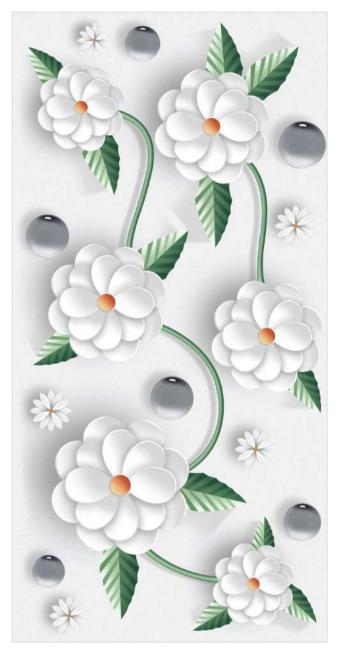

## **ROUND SILVER**

| inish : Glossy Size : 600x1200mm Faces : 1 |
|--------------------------------------------|
|--------------------------------------------|

### **ROUND SILVER**

Finish : Glossy Size : 600x1200mm Faces : 1