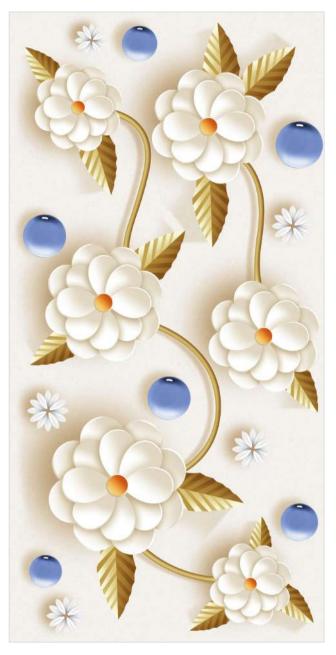

# **GEORGEO FLOWER**

| inish : Glossy Size : 600x1200mm Faces : 1 |
|--------------------------------------------|
|--------------------------------------------|

# **GEORGEO FLOWER**

| Finish: Glossy | Size : 600x1200mm | Faces:1 |
|----------------|-------------------|---------|
|----------------|-------------------|---------|