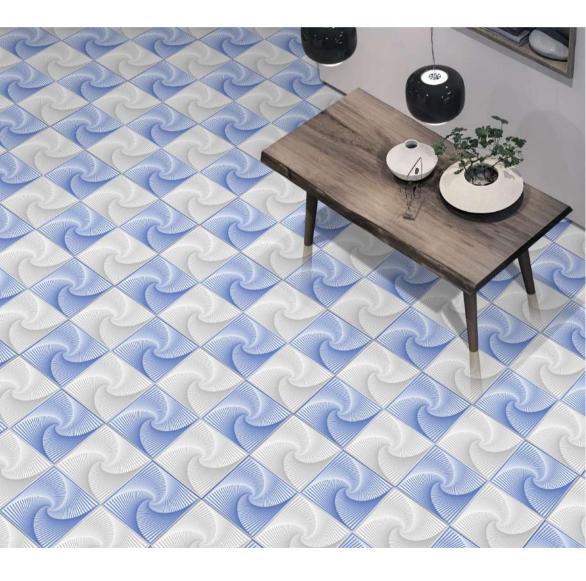

# **LASWER FLOWY**

| inish : Glossy Size : 600x1200mm Faces : 1 |
|--------------------------------------------|
|--------------------------------------------|