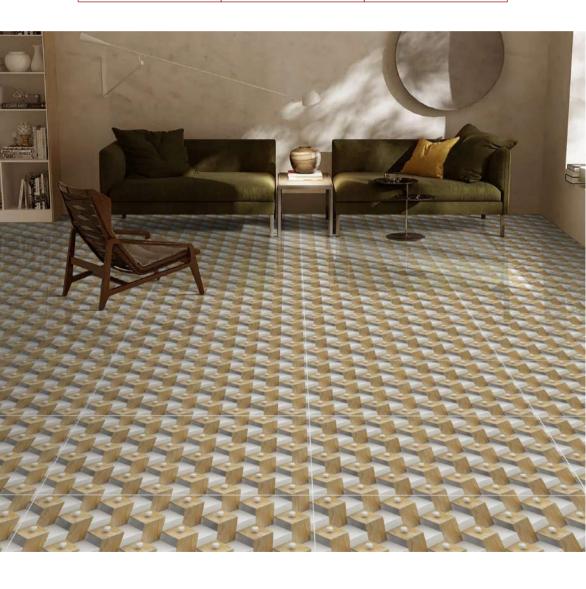

## **STACKS NATURAL**

| Finish : Glossy | Size : 600x1200mm | Faces:1 |  |
|-----------------|-------------------|---------|--|
|                 |                   |         |  |

#### STACKS NATURAL

Finish : Glossy Size : 600x1200mm Faces : 1