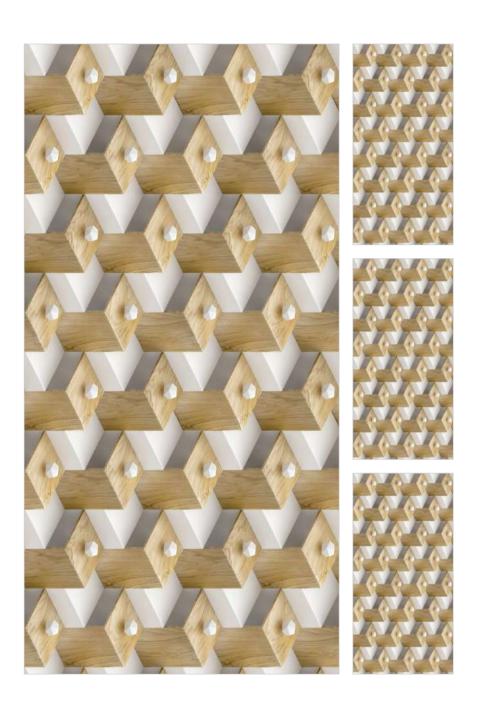

## **STACKS NATURAL**

| Finish : Glossy | Size : 600x1200mm | Faces:1 |  |
|-----------------|-------------------|---------|--|
|                 |                   |         |  |

#### STACKS NATURAL

Finish : Glossy Size : 600x1200mm Faces : 1