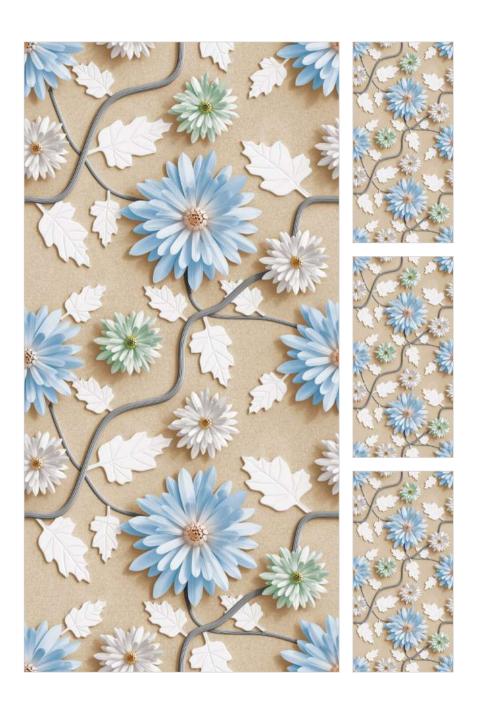

# **GEORGEO FLOWER**

| inish : Glossy Size : 600x1200mm Faces : 1 |
|--------------------------------------------|
|--------------------------------------------|

# **GEORGEO FLOWER**

| Finish: Glossy | Size : 600x1200mm | Faces:1 |
|----------------|-------------------|---------|
|----------------|-------------------|---------|