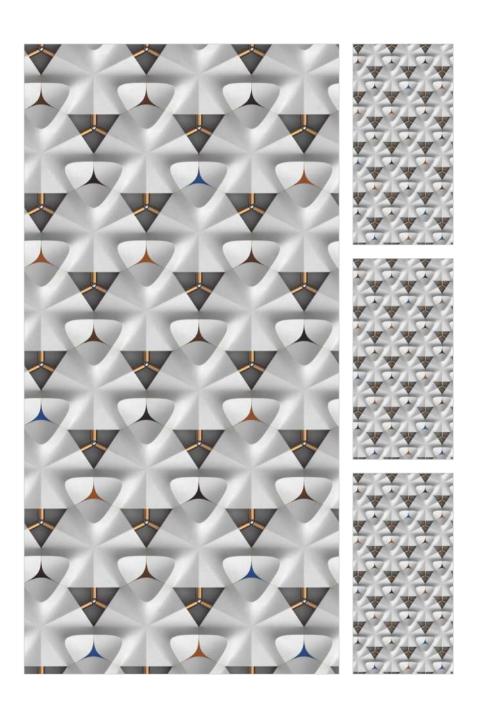

# **LASWER FLOWY**

| inish : Glossy Size : 600x1200mm Faces : 1 |
|--------------------------------------------|
|--------------------------------------------|