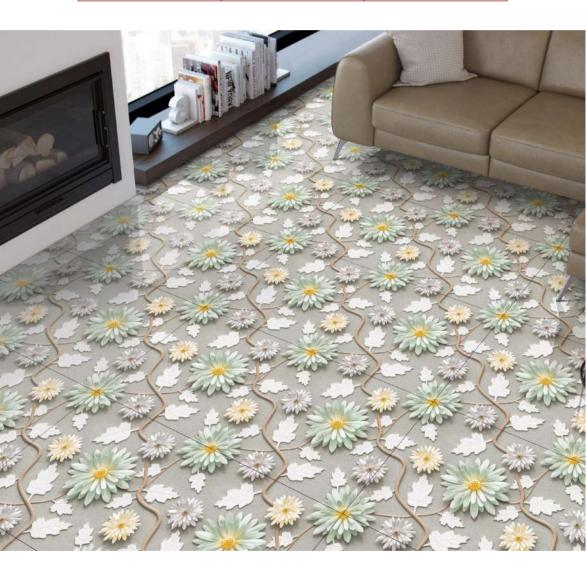

## **FLOWEY NATURAL**

| inish : Glossy Size : 600x1200mm Faces : 1 |
|--------------------------------------------|
|--------------------------------------------|