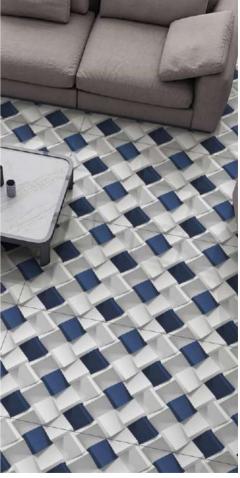

## **SWAP GREEN**

|--|

## **SWAP VENICE**

|--|

## **SWAP VENICE**

| Finish: Glossy | Size : 600x1200mm | Faces:1 |
|----------------|-------------------|---------|
|----------------|-------------------|---------|