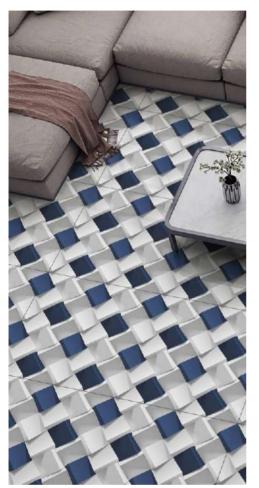

## **SWAP GREEN**

|--|

## **SWAP VENICE**

|--|

## **SWAP VENICE**

| Finish: Glossy | Size : 600x1200mm | Faces:1 |
|----------------|-------------------|---------|
|----------------|-------------------|---------|