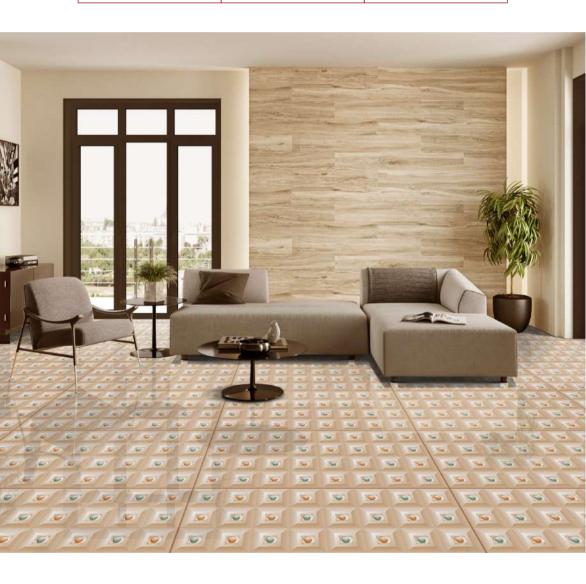

Redefine your space.

Aarko Granito provides unique, high-quality tiles for walls, floors, and countertops. Our innovative designs are slip-resistant and heat-resistant, perfect for indoor and outdoor spaces. Enhance any area with easy-to-clean tiles from Aarko Granito.

#### **TILE FEATURES**

Lightweight and

Easy to Handle

Resistance to

Thermal Shocks

**APPLICATION AREA'S** 