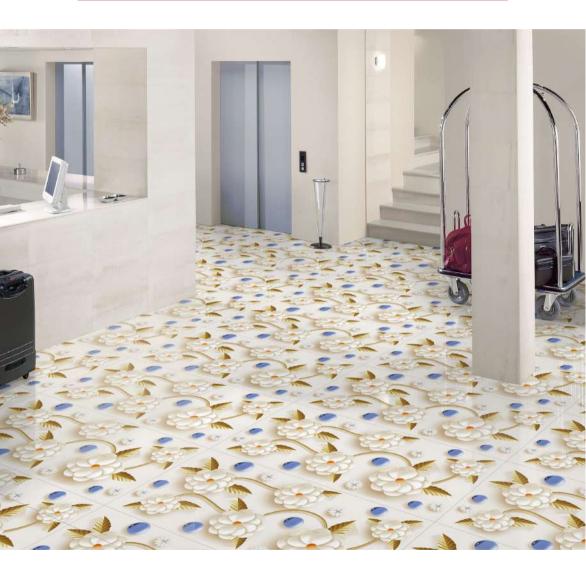

## **FLOWEY NATURAL**

| inish : Glossy Size : 600x1200mm Faces : 1 |
|--------------------------------------------|
|--------------------------------------------|