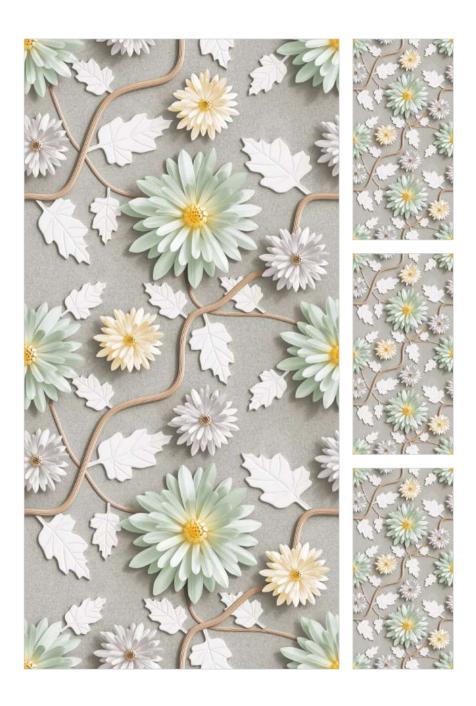

## **FLOWEY NATURAL**

| inish : Glossy Size : 600x1200mm Faces : 1 |
|--------------------------------------------|
|--------------------------------------------|