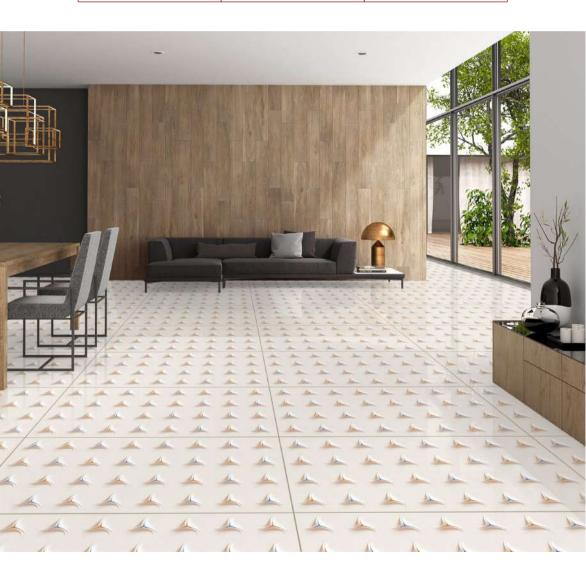

## **ROUND MULTY**

| inish : Glossy Size : 600x1200mm Faces : 1 |
|--------------------------------------------|
|--------------------------------------------|

## **ROUND SILVER**

| inish : Glossy Size : 600x1200mm Faces : 1 |
|--------------------------------------------|
|--------------------------------------------|

### **ROUND SILVER**

Finish : Glossy Size : 600x1200mm Faces : 1