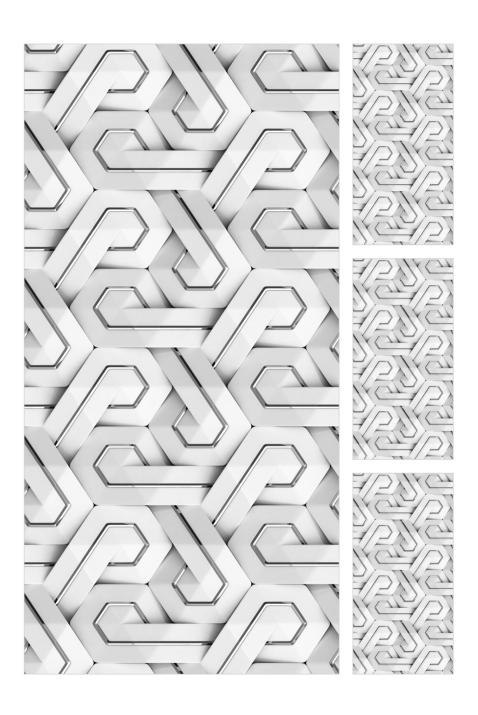

## **GEOMETRIC GRIS**

| Finish : Glossy | Size : 600x1200mm | Faces : 1 |  |
|-----------------|-------------------|-----------|--|
|                 |                   |           |  |