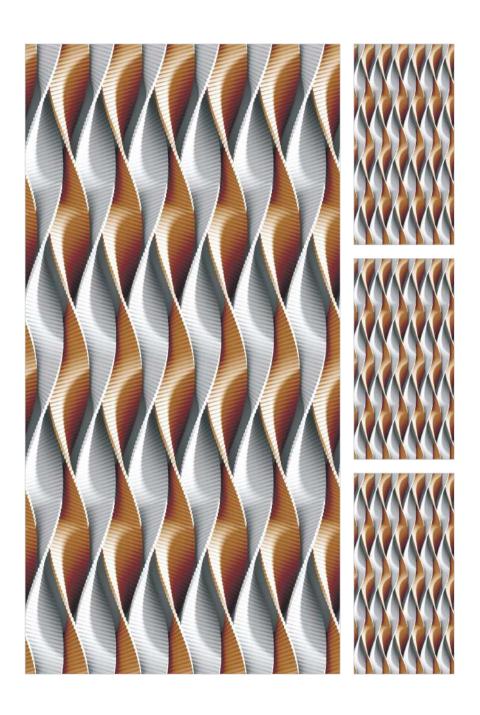

|  |





## **GEOMETRIC WILS**

| inish : Glossy Size : 600x1200mm Faces : 1 |
|--------------------------------------------|
|--------------------------------------------|



#### **GEOMETRIC WILS**

Finish : Glossy Size : 600x1200mm Faces : 1













# **GEORGEO FLOWER**

| inish : Glossy Size : 600x1200mm Faces : 1 |
|--------------------------------------------|
|--------------------------------------------|



# **GEORGEO FLOWER**

| Finish: Glossy | Size : 600x1200mm | Faces:1 |
|----------------|-------------------|---------|
|----------------|-------------------|---------|







#### **ILUSION MINT**

| Finish : Glossy | Size : 600x1200mm | Faces : 1 |  |
|-----------------|-------------------|-----------|--|
|                 |                   |           |  |





## **ILUSION MIX**

|--|





## **ILUSION OCEAN**

| Finish : Glossy | Size : 600x1200mm | Faces:1 |  |
|-----------------|-------------------|---------|--|
|                 |                   |         |  |



## **ILUSION OCEAN**

| Finish: Glossy | Size : 600x1200mm | Faces:1 |   |
|----------------|-------------------|---------|---|
|                |                   |         | 1 |







# **LASWER FLOWY**

| inish : Glossy Size : 600x1200mm Faces : 1 |
|--------------------------------------------|
|--------------------------------------------|











# **LASWER GROOT**

|--|



### LASWER GROOT

| Finish : Glossy | Size : 600x1200mm | Faces:1 |  |
|-----------------|-------------------|---------|--|
|-----------------|-------------------|---------|--|







## **OPWEL B