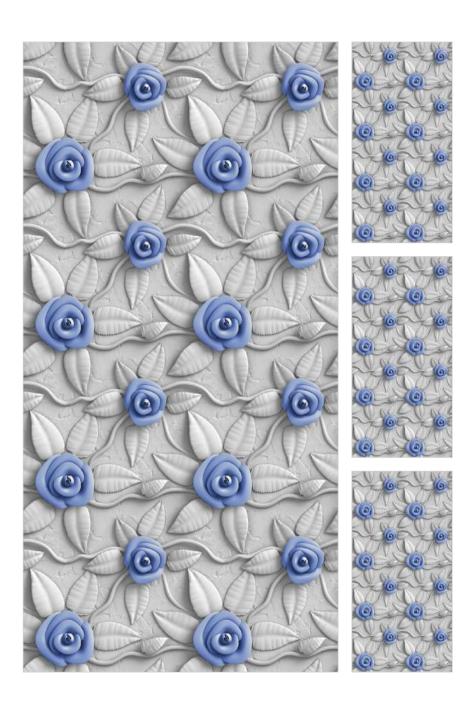

## **FANCY ROSE**

|--|

# **FANCY ROSE**

| Finish : Glossy | Size : 600x1200mm | Faces:1 |   |
|-----------------|-------------------|---------|---|
|                 |                   |         | 1 |