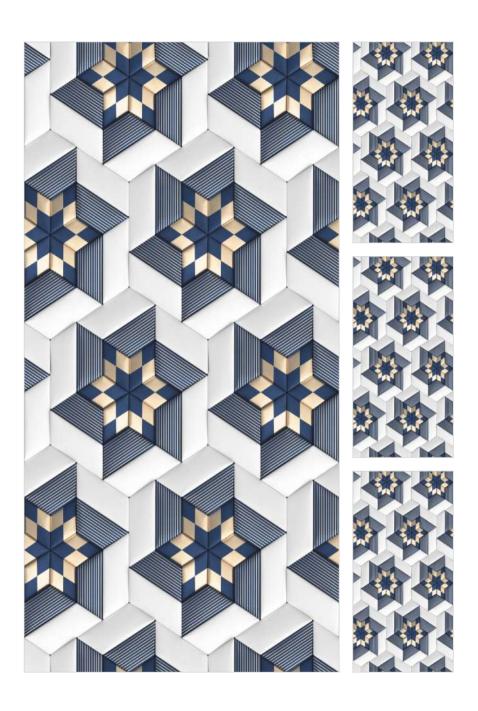

# **GEORGEO FLOWER**

| inish : Glossy Size : 600x1200mm Faces : 1 |
|--------------------------------------------|
|--------------------------------------------|

# **GEORGEO FLOWER**

| Finish: Glossy | Size : 600x1200mm | Faces:1 |
|----------------|-------------------|---------|
|----------------|-------------------|---------|