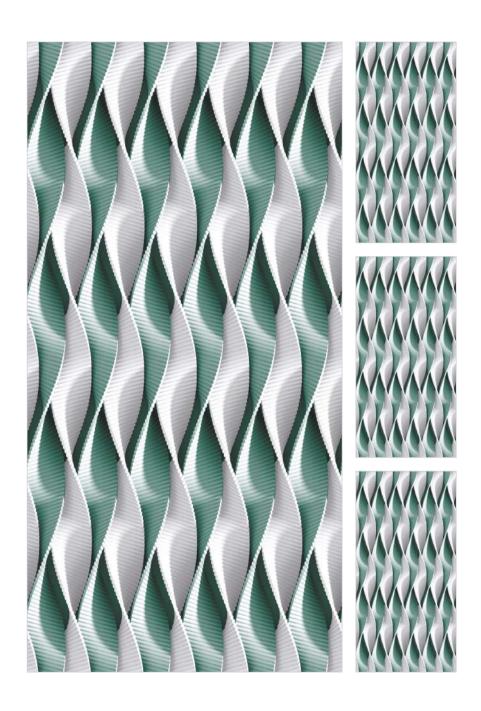

m Faces: 1







## **GEOMETRIC GRIS**

| Finish : Glossy | Size : 600x1200mm | Faces : 1 |  |
|-----------------|-------------------|-----------|--|
|                 |                   |           |  |





## **GEOMETRIC WILS**

| inish : Glossy Size : 600x1200mm Faces : 1 |
|--------------------------------------------|
|--------------------------------------------|



#### **GEOMETRIC WILS**

Finish : Glossy Size : 600x1200mm Faces : 1













# **GEORGEO FLOWER**

| inish : Glossy Size : 600x1200mm Faces : 1 |
|--------------------------------------------|
|--------------------------------------------|



# **GEORGEO FLOWER**

| Finish: Glossy | Size : 600x1200mm | Faces:1 |
|----------------|-------------------|---------|
|----------------|-------------------|---------|







#### **ILUSION MINT**

| Finish : Glossy | Size : 600x1200mm | Faces : 1 |  |
|-----------------|-------------------|-----------|--|
|                 |                   |           |  |





## **ILUSION MIX**

|--|





## **ILUSION OCEAN**

| Finish : Glossy | Size : 600x1200mm | Faces:1 |  |
|-----------------|-------------------|---------|--|
|                 |                   |         |  |



## **ILUSION OCEAN**

| Finish: Glossy | Size : 600x1200mm | Faces:1 |   |
|----------------|-------------------|---------|---|
|                |                   |         | 1 |







# **LASWER FLOWY**

| inish : Glossy Size : 600x1200mm Faces : 1 |
|--------------------------------------------|
|--------------------------------------------|











# **LASWER GROOT**

|--|



###