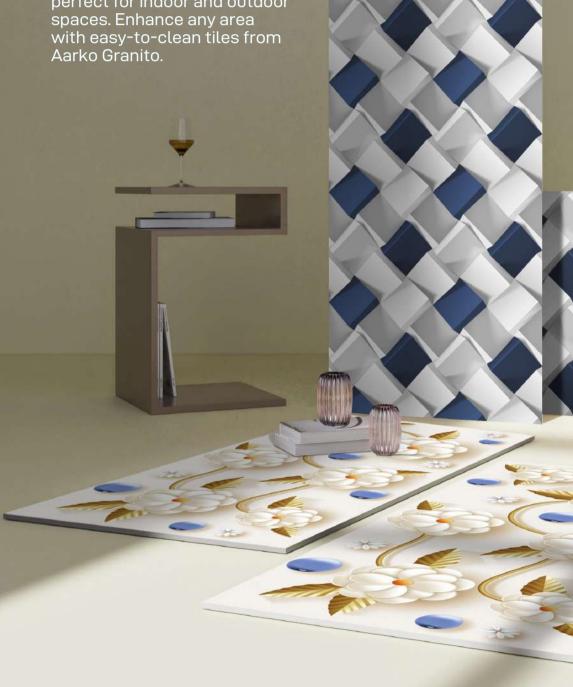

Redefine your space.

Aarko Granito provides unique, high-quality tiles for walls, floors, and countertops. Our innovative designs are slip-resistant and heat-resistant, perfect for indoor and outdoor spaces. Enhance any area with easy-to-clean tiles from Aarko Granito.

## **SWAP GREEN**

|--|

## **SWAP VENICE**

|--|

## **SWAP VENICE**

| Finish: Glossy | Size : 600x1200mm | Faces:1 |
|----------------|-------------------|---------|
|----------------|-------------------|---------|