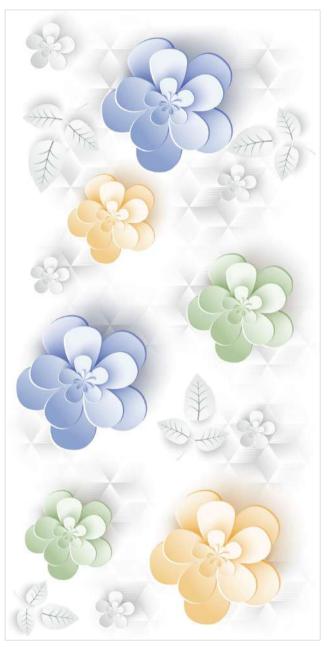

# **GEORGEO FLOWER**

| inish : Glossy Size : 600x1200mm Faces : 1 |
|--------------------------------------------|
|--------------------------------------------|

# **GEORGEO FLOWER**

| Finish: Glossy | Size : 600x1200mm | Faces:1 |
|----------------|-------------------|---------|
|----------------|-------------------|---------|