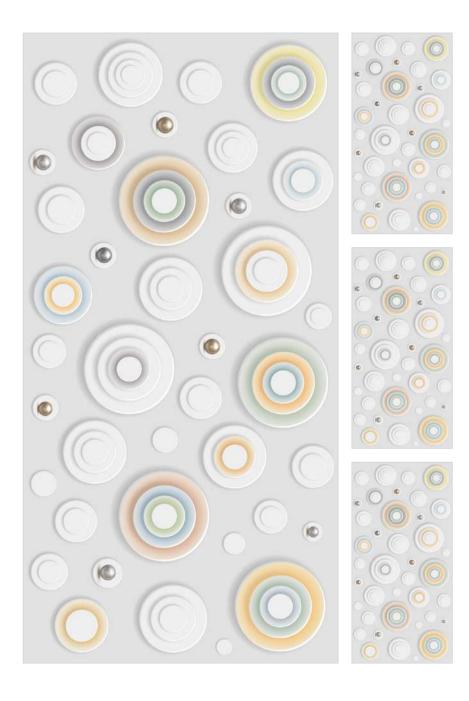

## **ROUND SILVER**

| inish : Glossy Size : 600x1200mm Faces : 1 |
|--------------------------------------------|
|--------------------------------------------|

### **ROUND SILVER**

Finish : Glossy Size : 600x1200mm Faces : 1