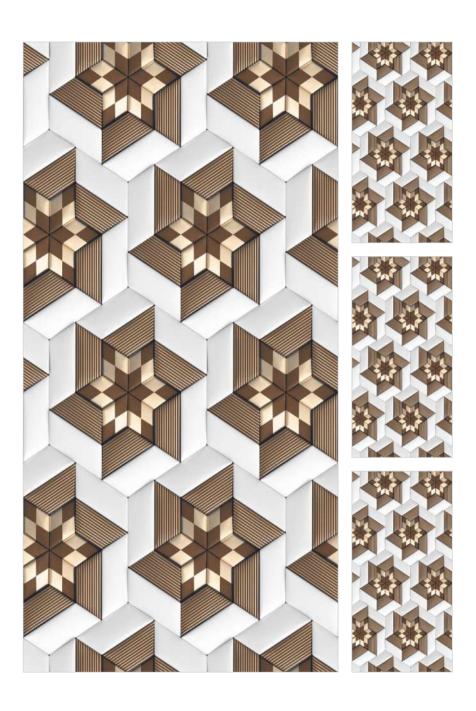

# **GEORGEO FLOWER**

| inish : Glossy Size : 600x1200mm Faces : 1 |
|--------------------------------------------|
|--------------------------------------------|

# **GEORGEO FLOWER**

| Finish: Glossy | Size : 600x1200mm | Faces:1 |
|----------------|-------------------|---------|
|----------------|-------------------|---------|